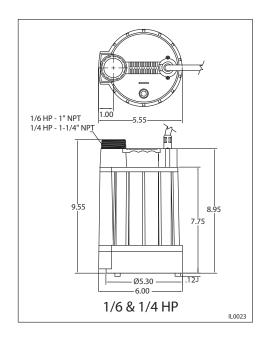

Volt,

single phase, 60 Hz.

MOTOR TO PUMP Coated aluminum flange houses motor

**FLANGE:** and dissipates motor heat.

SHAFT SEAL: Dual shaft seals, lip seal and mechanical

face seal for double protection from water

infiltration.

GASKETS: Heavy Buna N rubber gaskets seal the

pump hydraulically and mechanically.

IMPELLER: Positive "D" drive thermoplastic impeller

secured with 304 S.S. self-tightening, left

handed nut to the motor shaft.

BASE/VOLUTE: Heavy wall polymer draws water down to

1/8" on 1/6 HP and 1/4HP pumps.

OTHER: 302 S.S. hardware.

APPLICATIONS: Dewatering and water transfer

Intermittent duty

Liquid temperature, up to 120°F.; 50°C.



UTFAL w/9' cord UTFAL20 w/20' cord



2STFAL w/9' cord 2STFAL20 w/20' cord





# SUBMERSIBLE UTILITY PUMPS

#### **DIMENSIONS**



#### PERFORMANCE AND SPECIFICATIONS

| MODEL<br>NO.       | HP  | S.F.<br>AMPS | GPM OF WATER @ TOTAL FT. OF HEAD USING MAX. DIAMETER PIPE |        |        |        |        | SHUT-OFF<br>FEET | DISCH. | CORD<br>LENGTH  |
|--------------------|-----|--------------|-----------------------------------------------------------|--------|--------|--------|--------|------------------|--------|-----------------|
|                    |     |              | 5 Ft.                                                     | 10 Ft. | 15 Ft. | 20 Ft. | 30 Ft. | FEET             | INFI   | LENGIII         |
| UTFAL<br>UTFAL20   | 1/6 | 1.5          | 15                                                        | 11     | 6      | 0      | 0      | 19               | 1"     | 9 Ft.<br>20 Ft. |
| 2STFAL<br>2STFA