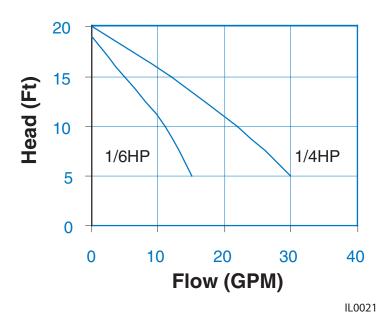

#### PERFORMANCE AND SPECIFICATIONS

| MODEL<br>NO.       | HP  | S.F.<br>AMPS | GPM OF WATER @ TOTAL FT. OF HEAD USING MAX. DIAMETER PIPE |        |        |        |        | SHUT-OFF<br>FEET | DISCH. | CORD<br>LENGTH  |
|--------------------|-----|--------------|-----------------------------------------------------------|--------|--------|--------|--------|------------------|--------|-----------------|
|                    |     |              | 5 Ft.                                                     | 10 Ft. | 15 Ft. | 20 Ft. | 30 Ft. | FEET             | INFI   | LENGIII         |
| UTFAL<br>UTFAL20   | 1/6 | 1.5          | 15                                                        | 11     | 6      | 0      | 0      | 19               | 1"     | 9 Ft.<br>20 Ft. |
| 2STFAL<br>2STFAL20 | 1/4 | 2.2          | 30                                                        | 22     | 12     | 0      | 0      | 20               | 1-1/4" | 9 Ft.<br>20 Ft. |

### **PERFORMANCE CURVES**