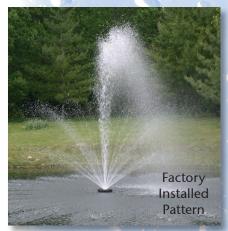

### THREE EASILY INTERCHANGEA

Water Lily - An eye-catching combination spray (15' @ 4,900 GPH or 82 GPM)

Sky Cannon - A dramatic single plume of water (15' @ 3,300 GPH or 55 GPM)

Water Trumpet - A symmetrical inverted bell shape (13' @ 2,700 GPH or 45 GPM)