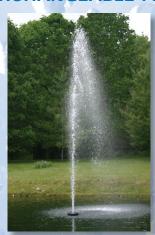

### THREE EASILY INTERCHANGEA

Water Lily - An eye-catching combination spray (15' @ 4,900 GPH or 82 GPM)

Sky Cannon - A dramatic single plume of water (15' @ 3,300 GPH or 55 GPM)

Water Trumpet - A symmetrical inverted bell shape (13' @ 2,700 GPH or 45 GPM)