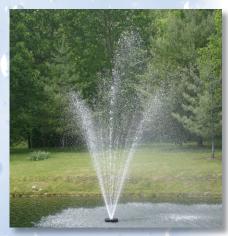

### THREE EASILY INTERCHANGEA

Water Lily - An eye-catching combination spray (15' @ 4,900 GPH or 82 GPM)

Sky Cannon - A dramatic single plume of water (15' @ 3,300 GPH or 55 GPM)

Water Trumpet - A symmetrical inverted bell shape (13' @ 2,700 GPH or 45 GPM)