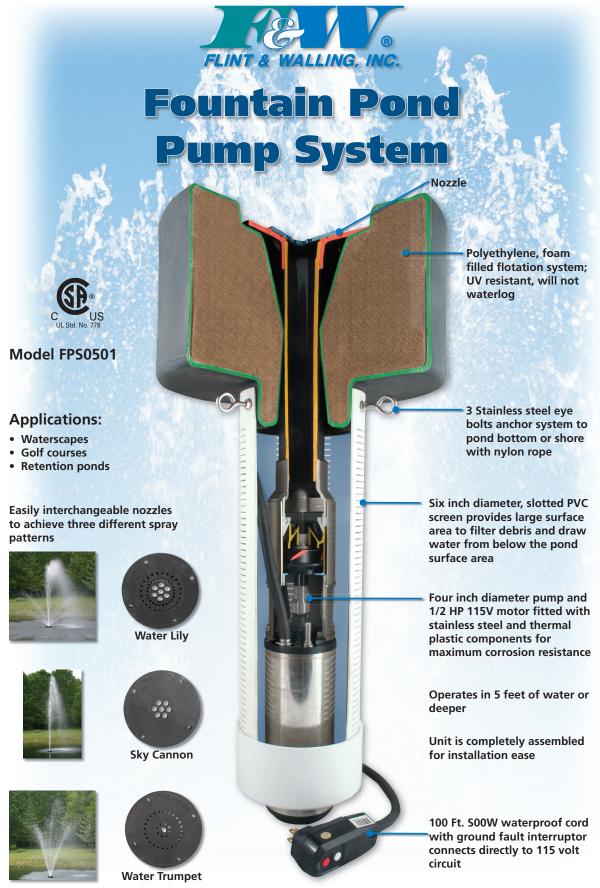

## FEATURES AND BENEFITS

- Produces water fountain up to 15' in height
- Produces up to 4,900 gallons of water per hour (82 gallons per minute)
- Easy to Install pre-assembled with Water Lily Pattern installed
- 115V motor with large circular screen to draw water from below the surface for extended motor life
- 100' Electrical cable with GFI plug connects directly to 120V outlet.
- Flotation system with UV resistant, polyethylene float will not water log.
- Operates in 5 feet of water or deeper

## **APPLICATIONS**

- Waterscapes
- Golf courses
- Retention ponds
- Parks

### THREE EASILY INTERCHANGEA

Water Lily - An eye-catching combination spray (15' @ 4,900 GPH or 82 GPM)

Sky Cannon - A dramatic single plume of water (15' @ 3,300 GPH or 55 GPM)

Water Trumpet - A symmetrical inverted bell shape (13' @ 2,700 GPH or 45 GPM)