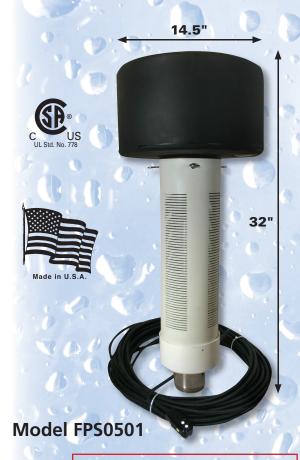

# 1/2 HP Pond **Fountain Pump**

## FEATURES AND BENEFITS

- Produces water fountain up to 15' in height
- Produces up to 4,900 gallons of water per hour (82 gallons per minute)
- Easy to Install pre-assembled with Water Lily Pattern installed
- 115V motor with large circular screen to draw water from below the surface for extended motor life
- 100' Electrical cable with GFI plug connects directly to 120V outlet.
- Flotation system with UV resistant, polyethylene float will not water log.
- Operates in 5 feet of water or deeper