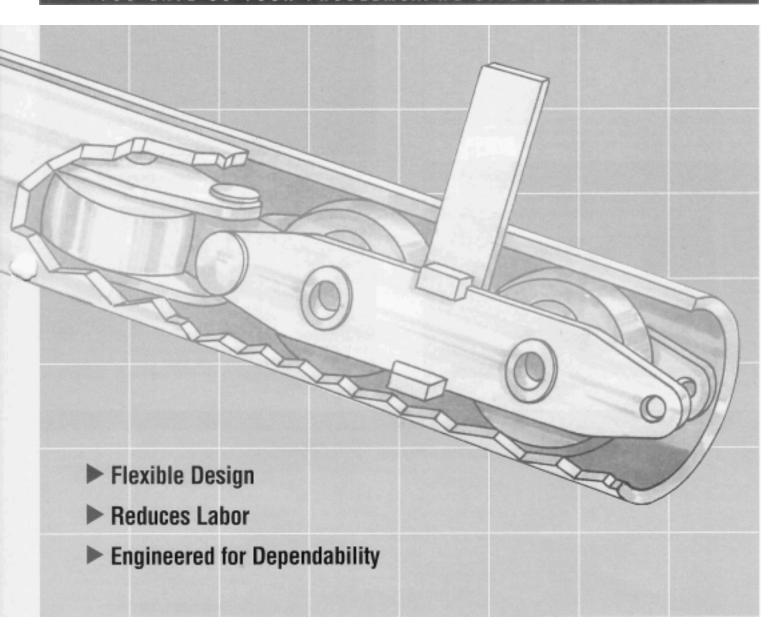

#### SLOTTED TRACK

durable, long lasting and, easy to install

■ 1-5/16" O.D., 13 Gauge, zinc plated or stainless steel

#### **BENDS**

extra strength in areas of highest wear

- All stainless steel, vertical and horizontal
- Standard bends 15°, 30°, 45°, 60°, 90°, & 180°
- Custom bends available for any design requirement

#### STEEL CHAIN

ball bearing wheels mounted vertically and horizontally ensuring low rolling resistance.

300 lb, chain pull

#### HARDENED PENDANTS

minimizes wear and suitable for any application

- 3" pendant at 3-1/8" and 6-1/4" spacing
- 3" step pendant at 6-1/4" spacing