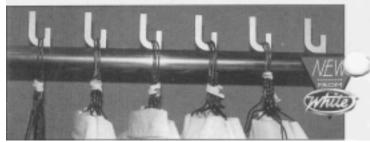

GARMENT SINGULATOR - is used as a automatic loading device for single garment.

PENDANT DOWN CHAIN - when designed with special attachments, this configuration will carry a variety of items. The low profile design and tight radius bends allow efficient routing of conveyor path.

#### **GARMENT SINGULATOR**

is used as a automatic loading device for single garment.