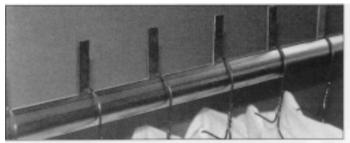

PENDANT UP CHAIN - is used primarily for hangered goods. The small diameter tube allows hangers to be hung directly on the track and pushed by the pendant. Loading and plowoff may take place anywhere along the conveyor system.

#### HARDENED PENDANTS

minimizes wear and suitable for any application

- 3" pendant at 3-1/8" and 6-1/4" spacing
- 3" step pendant at 6-1/4" spacing