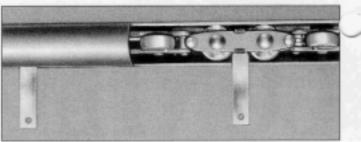

#### SLOTTED TRACK

durable, long lasting and, easy to install

■ 1-5/16" O.D., 13 Gauge, zinc plated or stainless steel

#### **BENDS**

extra strength in areas of highest wear

- All stainless steel, vertical and horizontal
- Standard bends 15°, 30°, 45°, 60°, 90°, & 180°
- Custom bends available for any design requirement

#### STEEL CHAIN

ball bearing wheels mounted vertically and horizontally ensuring low rolling resistance.

300 lb, chain pull