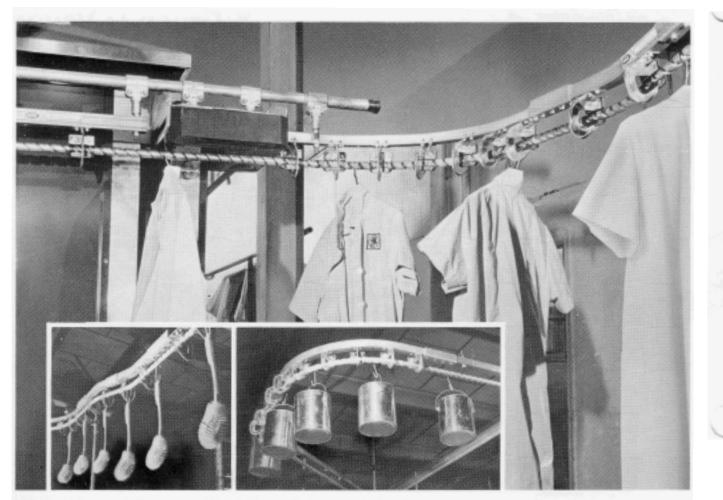

## TRANSPORTING CONVEYORS X'Press-U-Veyor

X'PRESS-U-VEYOR, White's high value, spiral track monorail is the simplest, most cost-efficient way to move items through any plant. Flexible vertical & horizontal bend sections let the X-U-V path follow your design needs. Spiral groove track moves items smoothly, quickly, quietly; with loading at any point in the system.

## X'PRESS-U-VEYOR

moves lightweight items through your plant... Saving Steps...Saving Labor...Saving Money.