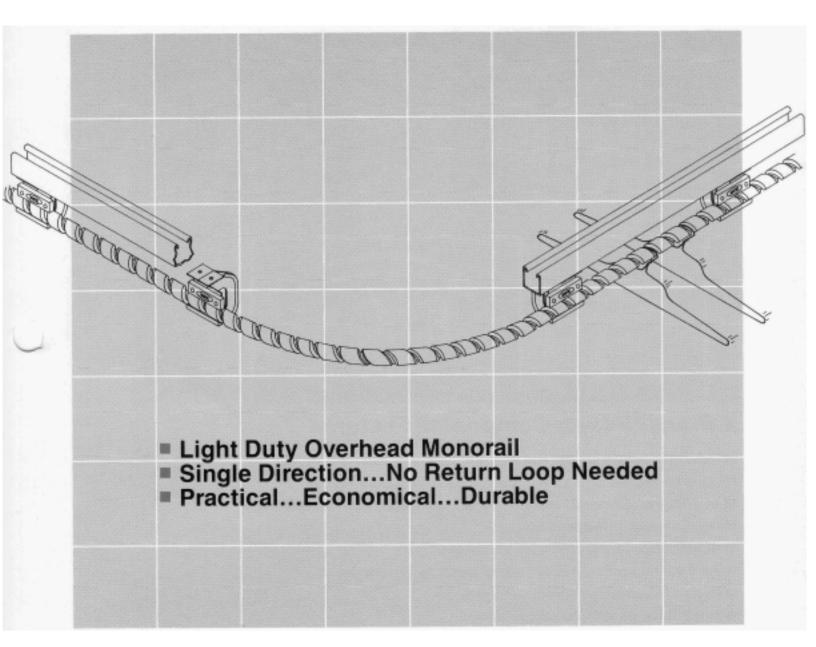

## TRANSPORTING CONVEYORS X'Press-U-Veyor

X'PRESS-U-VEYOR, White's high value, spiral track monorail is the simplest, most cost-efficient way to move items through any plant. Flexible vertical & horizontal bend sections let the X-U-V path follow your design needs. Spiral groove track moves items smoothly, quickly, quietly; with loading at any point in the system.

## X'Press-U-Veyor Component Features

- Continuous Spiral Track with *built in groove...* no wires to break or wear out.
- Direct Power Drive turns spiral in place...moving items down the line.
- Track mounts on channel suspension frame...easy support from floor to ceiling.
- Forward speed: 15 feet per minute.
- Single Direction system...no return line needed.
- 45° & 90° Horizontal bends, 15° Vertical bends...for versatile design.
- Overload clutch set at 100 inch/pounds of torque.
- ¼ H.P. Drive, 115 volts...for easy installation.