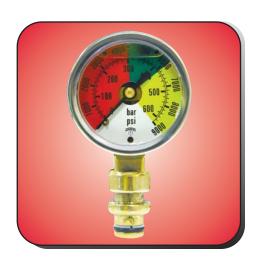

## **Applications**

The Winters Mining Gauge features a forged brass case (one-piece construction) developed specifically for hydraulic equipment and OEM applications in the mining industry. This pressure instrument is liquid filled, equipped with a three-colour custom dial and features a unique <sup>3</sup>/<sub>8</sub>" Steck-o-connection.

| Specifications               |                                                                                                                        |
|------------------------------|------------------------------------------------------------------------------------------------------------------------|
| Dial:                        | 2" (50mm) white aluminum, black lettering, triple colour scale: red, green, yellow                                     |
| Case:                        | One-piece forged brass case                                                                                            |
| Liquid Fill:                 | Glycerin                                                                                                               |
| Lens:                        | Polycarbonate                                                                                                          |
| Pointer:                     | Aluminum, anodized black                                                                                               |
| Connection:                  | <sup>3</sup> /s" Steck-o-connection, quick connect with Buna<br>Sealing O-ring and Viton Washer<br>(bottom connection) |
| Wetted parts:                | Brass                                                                                                                  |
| Over-pressure Limit:         | 25% of full scale value                                                                                                |
| Working Pressure:            | Maximum 70% of full scale value                                                                                        |
| Ambient/Process Temperature: | -40°F to 150°F (-40°C to 65°C)                                                                                         |
| Accuracy:                    | +/- 3-2-3 of full scale                                                                                                |
| Protection:                  | IP65                                                                                                                   |