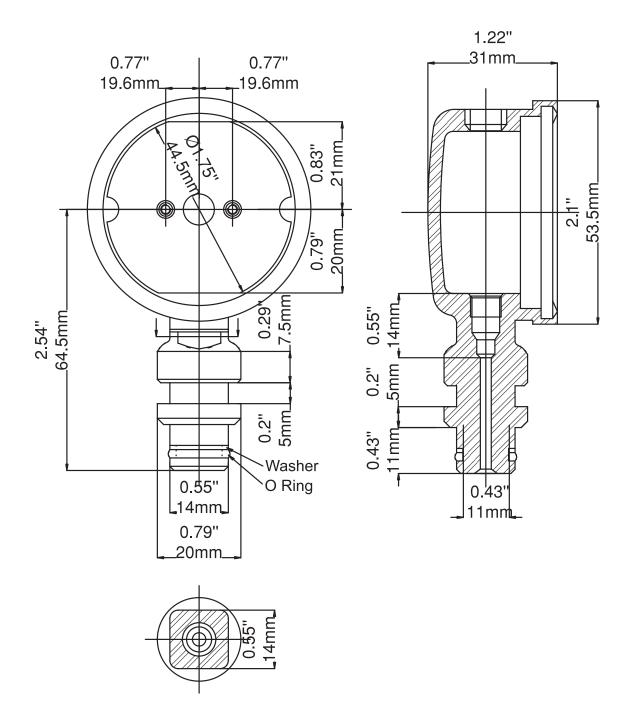

| Specifications               |                                                                                                                        |
|------------------------------|------------------------------------------------------------------------------------------------------------------------|
| Dial:                        | 2" (50mm) white aluminum, black lettering, triple colour scale: red, green, yellow                                     |
| Case:                        | One-piece forged brass case                                                                                            |
| Liquid Fill:                 | Glycerin                                                                                                               |
| Lens:                        | Polycarbonate                                                                                                          |
| Pointer:                     | Aluminum, anodized black                                                                                               |
| Connection:                  | <sup>3</sup> /s" Steck-o-connection, quick connect with Buna<br>Sealing O-ring and Viton Washer<br>(bottom connection) |
| Wetted parts:                | Brass                                                                                                                  |
| Over-pressure Limit:         | 25% of full scale value                                                                                                |
| Working Pressure:            | Maximum 70% of full scale value                                                                                        |
| Ambient/Process Temperature: | -40°F to 150°F (-40°C to 65°C)                                                                                         |
| Accuracy:                    | +/- 3-2-3 of full scale                                                                                                |
| Protection:                  | IP65                                                                                                                   |