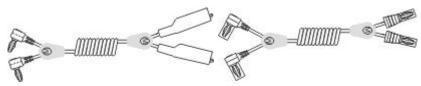

R/A .312" O.D. RECESSED PLUG TO BANANA JACK

....

776-23

STRAIGHT PLUG TO R/A PLUG
776-26

R/A PLUG TO ALLIGATOR CLIP

R/A .312" O.D. RECESSED PLUG TO STRAIGHT RECESSED PLUG

776-24

776-27

R/A .312" O.D. RECESSED PLUG TO R/A PLUG

776-25

STRAIGHT PLUG TO R/A .312" O.D. RECESSED PLUG

776-28