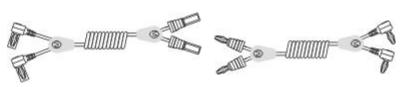

R/A .312" O.D. RECESSED PLUG TO BANANA JACK

....

776-23

STRAIGHT PLUG TO R/A PLUG
776-26

R/A PLUG TO ALLIGATOR CLIP

R/A .312" O.D. RECESSED PLUG TO STRAIGHT RECESSED PLUG

776-24

776-27

R/A .312" O.D. RECESSED PLUG TO R/A PLUG

776-25

STRAIGHT PLUG TO R/A .312" O.D. RECESSED PLUG

776-28