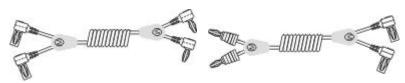

R/A .312" O.D. RECESSED PLUG TO BANANA JACK

....

776-23

STRAIGHT PLUG TO R/A PLUG
776-26

R/A PLUG TO ALLIGATOR CLIP

R/A .312" O.D. RECESSED PLUG TO STRAIGHT RECESSED PLUG

776-24

776-27

R/A .312" O.D. RECESSED PLUG TO R/A PLUG

776-25

STRAIGHT PLUG TO R/A .312" O.D. RECESSED PLUG

776-28