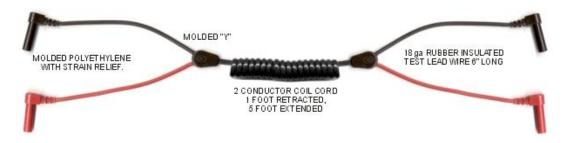

## **OLDAKER** TEST LEADS & ACCESSORIES

Call 888.295.9516

Fax 888.295.9517

**LIGHT DUTY** 

COIL CORD
JUMPER LEADS

This lead is made up of 2 conductor coil cord, 1 foot retracted, 5 foot extended, with a molded "Y" block on each end. From the molded block there is 6 in. of 18ga. rubber insulated wire to various types of molded connectors....