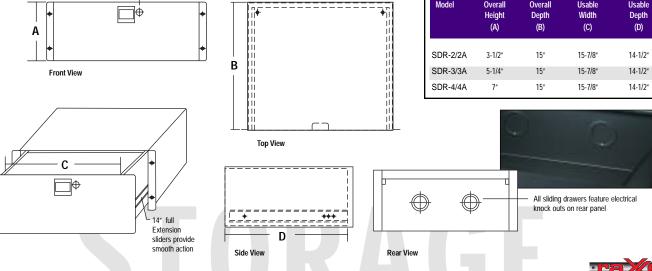

### **SDR** sliding drawer

Heavy duty sliding rack drawer; 2, 3 or 4 spaces. 14" full extension sliders provide smooth action. New features include electrical knock outs, larger flush mount latch and 13-gauge drawer front. Black textured enamel finish. Installed lock is optional. Media partitions available for cassettes, CDs and DVDs. See page 36.

Our rackmount drawers now feature a knockout on the front panel for adding a key lock at any time, as well as a knockouts in the rear for cable passage should you want to store an electronic device in the drawer. In addition, all of our drawers feature a fully welded drawer body for maximum strength and stability.