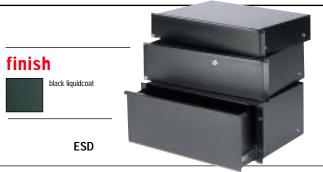

# **ESD** economy sliding drawer

Available in 2, 3 or 4 space versions. Fully enclosed construction is of 16-gauge steel with a black semi-gloss finish. New 12" cabinet grade slides allow for full extension. Perfect for anything from pencils, papers and strings to cassettes, cd's and tools. Installed lock is optional.

Our rackmount drawers now feature a knockout on the front panel for adding a key lock at any time, as well as a knockouts in the rear for cable passage should you want to store an electronic device in the drawer. In addition, all of our drawers feature a fully welded drawer body for maximum strength and stability.