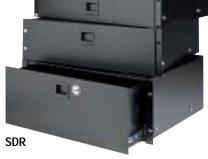

### **SDR** sliding drawer

Heavy duty sliding rack drawer; 2, 3 or 4 spaces. 14" full extension sliders provide smooth action. New features include electrical knock outs, larger flush mount latch and 13-gauge drawer front. Black textured enamel finish. Installed lock is optional. Media partitions available for cassettes, CDs and DVDs. See page 36.

Our rackmount drawers now feature a knockout on the front panel for adding a key lock at any time, as well as a knockouts in the rear for cable passage should you want to store an electronic device in the drawer. In addition, all of our drawers feature a fully welded drawer body for maximum strength and stability.