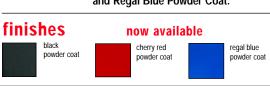

e passage should you want to store an electronic device in the drawer. In addition, all of our drawers feature a fully welded drawer body for maximum strength and stability.





SDR-A series now available in Charcoal, Sapphire, Ruby & Gold Anodized Aluminum

## finishes

#### now available



charcoal anodized aluminum

sapphire anodized aluminum

ruby gold anodized aluminum

### **SDR** sliding drawer

Heavy duty sliding rack drawer; 2, 3 or 4 spaces. 14" full extension sliders provide smooth action. New features include electrical knock outs, larger flush mount latch and 13-gauge drawer front. Black textured enamel finish. Installed lock is optional. Media partitions available for cassettes, CDs and DVDs. See page 36.

SDR series now available in Cherry Red and Regal Blue Powder Coat.





### finish





optional lock





SDR-2CL

SDR-3CL

SDR-4 CL



the choice for all your racks & rackmounting needs

www.raxxess.com