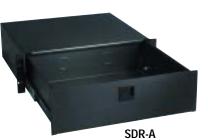

| Usable<br>Depth<br>(D) |
|-------|--------------------------|-------------------------|------------------------|------------------------|
| ESD-2 | 3-1/2"                   | 13"                     | 15-7/8″                | 11-7/8"                |
| ESD-3 | 5-1/4"                   | 13"                     | 15-7/8"                | 11-7/8″                |
| ESD-4 | 7"                       | 13"                     | 15-7/8"                | 11-7/8"                |

Our rackmount drawers now feature a knockout on the front panel for adding a key lock at any time, as well as a knockouts in the rear for cable passage should you want to store an electronic device in the drawer. In addition, all of our drawers feature a fully welded drawer body for maximum strength and stability.





SDR-A series now available in Charcoal, Sapphire, Ruby & Gold Anodized Aluminum

## finishes

#### now available



charcoal anodized aluminum

sapphire anodized aluminum

ruby gold anodized aluminum

### **SDR** sliding drawer

Heavy duty sliding rack drawer; 2, 3 or 4 spaces. 14" full extension sliders provide smooth action. New features include electrical knock outs, larger flush mount latch and 13-gauge drawer front. Black textured enamel finish. Installed lock is optional. Media partitions available for cassettes, CDs and DVDs. See page 36.

SDR series now available in Cherry Red and Regal Blue Powder Coat.





### finish





optional lock





SDR-2CL

SDR-3CL

SDR-4 CL



the choice for all your racks & rackmounting needs

www.raxxess.com