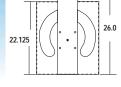

| Model     | Width | Depth | Rackable<br>Depth | Total<br>Height | Rackable<br>Height |
|-----------|-------|-------|-------------------|-----------------|--------------------|
| CPROTR-35 | 24"   | 28"   | 26"               | 75.75″          | 61.25"/35 space    |
| CPROTR-42 | 24"   | 28"   | 26"               | 88"             | 73.5"/42 space     |