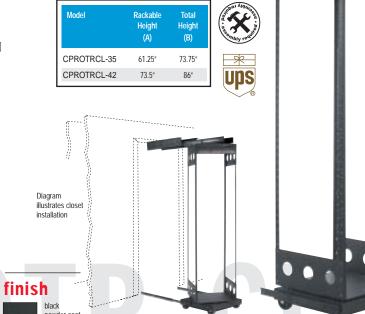

| Model     | Width | Depth | Rackable<br>Depth | Total<br>Height | Rackable<br>Height |
|-----------|-------|-------|-------------------|-----------------|--------------------|
| CPROTR-35 | 24"   | 28"   | 26"               | 75.75″          | 61.25"/35 space    |
| CPROTR-42 | 24"   | 28"   | 26"               | 88"             | 73.5"/42 space     |

(CPROTRD)

This rack was designed for permanent installations in

custom closets. It is available in any size up to 44 rack

spaces. Will support up to 750 pounds.

Plexi front door (CPROTRD-PLX)

**CPROTR-CL** 