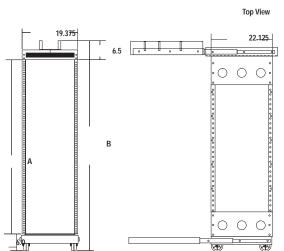

## **ROTR/CAPTIVE**

Installing and maintaining equipment in traditional commercial racks can be a time consuming and tedious process. While moving a rack around on casters can provide some degree of accessibility, Raxxess has a better way. Designed to save you time and money on service calls by enabling unprecedented access to installed equipment, the new Captive ROTR rack is an idea whose time has finally come. For use in floor level installations, the Captive ROTR rack consists of a roll-out 22" deep rack frame on heavy duty 4" casters and a 16-gauge welded steel housing. A ball-bearing swivel base sits between the caster base and the reinforced 12-gauge rack frame allowing 90 degree rotation when the rack frame is at full extension. Heavy-

duty 28" full-extension telescoping sliders allow the rack frame to move smoothly in and out of the housing. Our unique " $\Omega$ " shaped, 3" wide cable passage cutout in the roof combined with ample cable tie-off points in the rack allow for easy cable management. Available in 35 and 42 spaces. Can support up to 750 pounds.

## features @ a glance

- Posi-lock prevents unintentional movement
- 750 pound weight capacity
- Integrated cable management
- Integrated fan mounting ports

Front View

- Designed for floor level installations
- 16-gauge steel housing (CPROTR only)