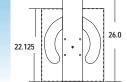

| Model     | Width | Depth | Rackable<br>Depth | Total<br>Height | Rackable<br>Height |
|-----------|-------|-------|-------------------|-----------------|--------------------|
| CPROTR-35 | 24"   | 28"   | 26"               | 75.75″          | 61.25"/35 space    |
| CPROTR-42 | 24"   | 28"   | 26"               | 88"             | 73.5"/42 space     |