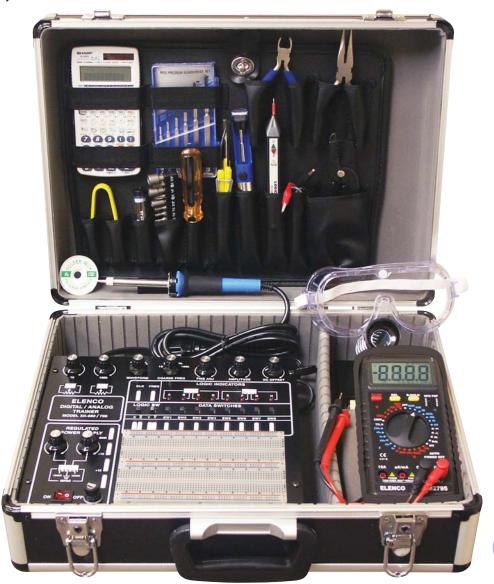

## **XK-700 DELUXE DIGITAL / ANALOG TRAINER**

## DELUXE COMPLETE MINI-LAB FOR BUILDING, TESTING AND PROTOTYPING ANALOG AND DIGITAL CIRCUITS

Elenco's advanced designed Digital/Analog Trainer is specially designed for school projects. It is built on a single PC board for maximum reliability. It includes 5 built-in power supplies, a function generator with continuously variable sine, triangular and square waveforms. All power supplies are regulated and protected against shorts. The trainer is mounted in a professional technician tool case made of reinforced metal with heavy-duty handles and locks. The removable, dual-sided tool pallet has many pockets and elastic retainers to hold a broad line of tools and devices. A special ramp in the case will hold the meter

## **Tools in Case**

Model XK-700T (shown in photo) is a stock trainer with tools and includes tools shown below (meter, logic probe, & calculator shown are sold separately).

- ET-10 IC puller
- SE-1 Solder ease kit
- SH-1 Soldering iron holder
- SP-2 Desoldering pump
- SR-2B Deluxe soldering iron
- ST-1 Mini diagonal cutters
- ST-2 Mini long nose pliers
- ST-4 Solder tube
- ST-20 Safety goggles
- ST-30 Premium wire stripper
- ST-75 11 pc. screwdriver bit set
- SW-3 Desoldering wick
- TL-8 Precision screwdriver set

See page 3 for detailed specifications.

When ordering a meter to be used with the XK-700 Trainer, specify the PSV-50 Kit. It will provide you with the needed Velcro to hold the meter in place.

- Model XK-700 Trainer Available fully assembled without tools.
- Model XK-700T Trainer Available with tools as shown meter, calculator, and logic probe sold separately.
- Model XK-700-SEMI Trainer Trainer kit with PC board fully assembled.
- Model XK-700T-SEMI Trainer Kit with PC board fully assembled available with tools as shown meter, calculator, and logic probe sold separately.
- Model XK-700K Trainer Available as kit without tools.
- Model XK-700TK Available as a kit with tools as shown meter, calculator, and logic probe sold separately.