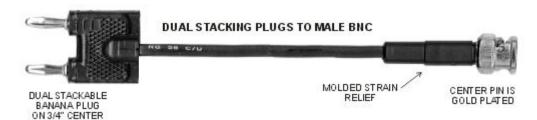

## **OLDAKER** TEST LEADS & ACCESSORIES

Call 888.295.9516

Fax 888.295.9517

STANDARD LENGTH ON THESE LEADS IS 3 FOOT, OTHER LENGTHS AVAILABLE UPON REQUEST.

MALE BNC TO STACKABLE PLUG

CABLE DESCRIPTION >>> RG/58 cable has a center conductor of (19 x 007) tinned copper stranding .195" O.D. Insulation, dielectric is 116P nom, Cap 29.5 PF/Ft. Maximum operating voltage 1900 - 50 ohms, temp. Rating -55c to +90c. Color black RG/174 cable has a center conductor of (7 x 34) tinned copper stranding .105" O.D. PVC Insulation, dielectric is 116P nom, Cap 30.0 PF/Ft. Maximum operating voltage 1500 - 50 ohms. Temp rating -100c to +300c. Color black..

## PART NUMBERS

USING RG/58 CABLE 559 USING RG/174 CABLE 599-1