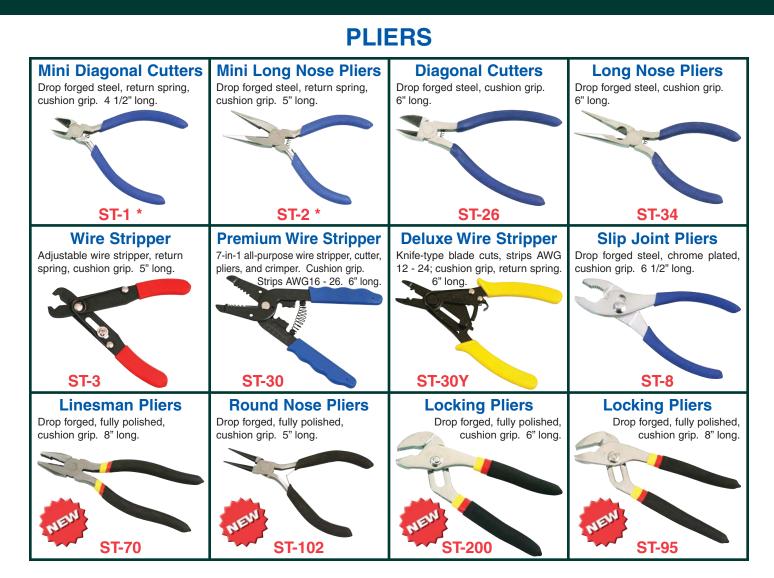

## **TOOLS FOR THE ELECTRONIC & ELECTRICAL INDUSTRY**



## SCREWDRIVERS AND NUT DRIVERS

| Six Piece Precision<br>Screwdriver Set<br>Swivel heads, packaged in storage<br>case.        | Pocket Screwdriver<br>Slotted 1/8" x 2" with clip.<br>ST-9 Overall 4 1/4"                   |                                                    | Slotted 1/8" x 3".<br>ST-101A Overall 5 1/4"                                                                             |                           | Slotted 3/16" x 3" chrome vanadium.  Str.5 Overall 6" |                                 |
|---------------------------------------------------------------------------------------------|---------------------------------------------------------------------------------------------|----------------------------------------------------|---------------------------------------