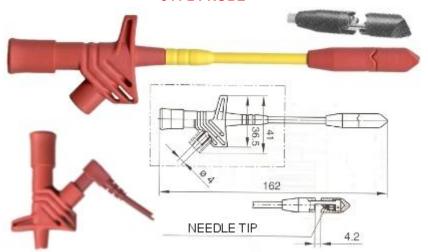

## **OLDAKER** TEST LEADS & ACCESSORIES

Call 888.295.9516

Fax 888.295.9517

944-2 PROBE

The Oldaker 944-2 test probe is designed to provide utmost user safety and is based on the Rigid Sleeve principle: This 6.5" probe has a socket that accommodates a standard banana plug either standard, shrouded or retractable. The sleeve that surrounds the sides of the 4mm socket is insulated to keep fingers from the test area to insure a shock proof connection to 1000V. The 944-2 features a clamp-style probe with spring-loaded, stainless-steel pin that allows the user to pierce wires without removing the insulation or causing any damage to the wire. This part pierces wires up to .138" O.D.