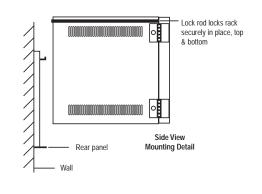

## WMK wall mounted rack

Compact audio enclosures for smaller installations. Constructed of 16-gauge steel, finished in durable black powder coat. Equipped with 11-gauge rack rail, WMK has conduit knockouts top and bottom and slotted sides for passive cooling; key hole slots on rear panel of WMK allow for secure attachment to wall, while the WMK-10 utilizes a rear mounting pan with a laser knockout for cable passage. Mounting pan facilitates servicing equipment and uses a locking rod for rear rack security. Standard front locking door can  $% \left( 1\right) =\left( 1\right) \left( 1\right)$ swing from left or right and is 1.5 inches deep.