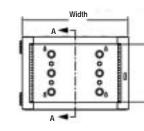

## WMK wall mounted rack

Compact audio enclosures for smaller installations. Constructed of 16-gauge steel, finished in durable black powder coat. Equipped with 11-gauge rack rail, WMK has conduit knockouts top and bottom and slotted sides for passive cooling; key hole slots on rear panel of WMK allow for secure attachment to wall, while the WMK-10 utilizes a rear mounting pan with a laser knockout for cable passage. Mounting pan facilitates servicing equipment and uses a locking rod for rear rack security. Standard front locking door can  $% \left( 1\right) =\left( 1\right) \left( 1\right)$ swing from left or right and is 1.5 inches deep.

Rear Panel WMK-7

| Model  | Racking Height   | Width  | Depth<br>w/door | Height | Racking<br>Depth |
|--------|------------------|--------|-----------------|--------|------------------|
| WMK-7  | 7 space (12.25") | 22.25" | 17"             | 15.75" | 14.75″           |
| WMK-10 | 10 space (17.5") | 22.25" | 18.125"         | 20.75" | 15.25"           |