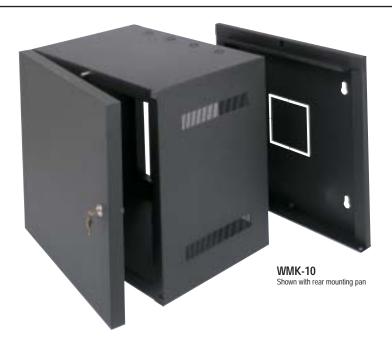

## WMK wall mounted rack

Compact audio enclosures for smaller installations. Constructed of 16-gauge steel, finished in durable black powder coat. Equipped with 11-gauge rack rail, WMK has conduit knockouts top and bottom and slotted sides for passive cooling; key hole slots on rear panel of WMK allow for secure attachment to wall, while the WMK-10 utilizes a rear mounting pan with a laser knockout for cable passage. Mounting pan facilitates servicing equipment and uses a locking rod for rear rack security. Standard front locking door can  $% \left( 1\right) =\left( 1\right) \left( 1\right)$ swing from left or right and is 1.5 inches deep.