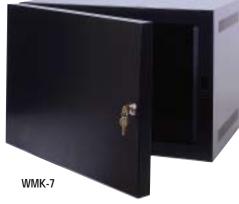

## WMK wall mounted rack

Compact audio enclosures for smaller installations. Constructed of 16-gauge steel, finished in durable black powder coat. Equipped with 11-gauge rack rail, WMK has conduit knockouts top and bottom and slotted sides for passive cooling; key hole slots on rear panel of WMK allow for secure attachment to wall, while the WMK-10 utilizes a rear mounting pan with a laser knockout for cable passage. Mounting pan facilitates servicing equipment and uses a locking rod for rear rack security. Standard front locking door can  $% \left( 1\right) =\left( 1\right) \left( 1\right)$ swing from left or right and is 1.5 inches deep.

Rear Panel WMK-7

| Model  | Racking Height   | Width  | Depth<br>w/door | Height | Racking<br>Depth |
|--------|------------------|--------|-----------------|--------|------------------|
| WMK-7  | 7 space (12.25") | 22.25" | 17"             | 15.75" | 14.75″           |
| WMK-10 | 10 space (17.5") | 22.25" | 18.125"         | 20.75" | 15.25"           |