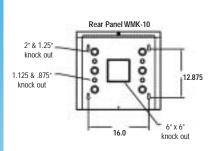

## WMK wall mounted rack

Compact audio enclosures for smaller installations. Constructed of 16-gauge steel, finished in durable black powder coat. Equipped with 11-gauge rack rail, WMK has conduit knockouts top and bottom and slotted sides for passive cooling; key hole slots on rear panel of WMK allow for secure attachment to wall, while the WMK-10 utilizes a rear mounting pan with a laser knockout for cable passage. Mounting pan facilitates servicing equipment and uses a locking rod for rear rack security. Standard front locking door can  $% \left( 1\right) =\left( 1\right) \left( 1\right)$ swing from left or right and is 1.5 inches deep.

Rear Panel WMK-7

| Model  | Racking Height   | Width  | Depth<br>w/door | Height | Racking<br>Depth |
|--------|------------------|--------|-----------------|--------|------------------|
| WMK-7  | 7 space (12.25") | 22.25" | 17"             | 15.75" | 14.75″           |
| WMK-10 | 10 space (17.5") | 22.25" | 18.125"         | 20.75" | 15.25"           |