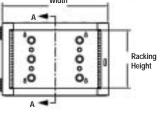

## WMK wall mounted rack

Compact audio enclosures for smaller installations. Constructed of 16-gauge steel, finished in durable black powder coat. Equipped with 11-gauge rack rail, WMK has conduit knockouts top and bottom and slotted sides for passive cooling; key hole slots on rear panel of WMK allow for secure attachment to wall, while the WMK-10 utilizes a rear mounting pan with a laser knockout for cable passage. Mounting pan facilitates servicing equipment and uses a locking rod for rear rack security. Standard front locking door can  $% \left( 1\right) =\left( 1\right) \left( 1\right)$ swing from left or right and is 1.5 inches deep.

Rear Panel WMK-7

| Model  | Racking Height   | Width  | Depth<br>w/door | Height | Racking<br>Depth |
|--------|------------------|--------|-----------------|--------|------------------|
| WMK-7  | 7 space (12.25") | 22.25" | 17"             | 15.75" | 14.75″           |
| WMK-10 | 10 space (17.5") | 22.25" | 18.125"         | 20.75" | 15.25"           |