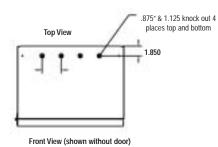

## WMK wall mounted rack

Compact audio enclosures for smaller installations. Constructed of 16-gauge steel, finished in durable black powder coat. Equipped with 11-gauge rack rail, WMK has conduit knockouts top and bottom and slotted sides for passive cooling; key hole slots on rear panel of WMK allow for secure attachment to wall, while the WMK-10 utilizes a rear mounting pan with a laser knockout for cable passage. Mounting pan facilitates servicing equipment and uses a locking rod for rear rack security. Standard front locking door can  $% \left( 1\right) =\left( 1\right) \left( 1\right)$ swing from left or right and is 1.5 inches deep.