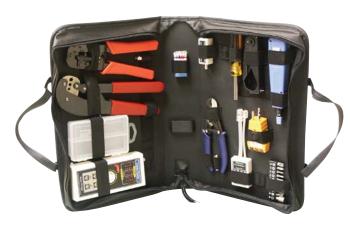

# Network Service Tool Kit Model TK-4000

A service and installation tool kit for networks, modems, and telephones. Includes quality, heavy-duty tools and a tester that will handle telephone cables with RJ-11 and RJ-45 connectors and coaxial cable with F or BNC connectors.

#### **Includes the Following:**

- TCT-200 Multi-network cable tester
- LD-100 Cable tester terminator
- ST-38G AC receptacle tester
- TWT-1 Telephone line analyzer
- ST-35 Coaxial cable stripper
- ST-568 Modular crimping tool
- ST-60 Hex-type crimping tool
- ST-75 11 pc. screwdriver bit set
- ST-620 Punch down tool / 66 blade
- ST-205 Round cable cutter
- C-30 Parts box
- C-200 Carrying case