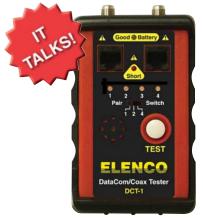

## TeleCom Data Tester Model DCT-1

Model DCT-1 conveniently checks datacom and coax cables not yet installed, up to 1,500 feet. Both ends of cable must be plugged into the tester.

Protective Holster Included

#### Features

- Unique speech and light feature indicates condition of cable with one press of a button.
- Identifies open, shorted, and good cables before installation.
- Checks RJ-11 and RJ-45.
- 9V battery included.