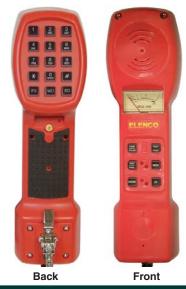

### Model BS-100

# **Telephone Test Sets**

The Model BS-100 is a rugged test set used by telephone technicians and installers. The Model BSM-200 is pocket size with all of the same features.

#### **Features**

- Mega ohm mW meter for testing insulation resistance and determining line conditions without help from the central office.
- High impedance monitor mode so not to disrupt conversation or data transfer.
- Other convenient functions include: Last number redial, hook and flash, speaker phone, mute, polarity check, battery check, touch tone, and pulse dialing.
- Model BSM-200 features ear microphone for hands-free operation.
- Made of high impact material for shock resistance.
- Tests cords uses piecing pin and Angled Bed of Nails (ABN) connectors.
- 9V battery included.