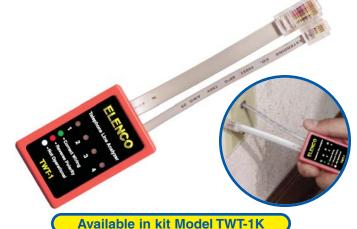

## Telephone Line Analyzer Model TWT-1

ELENCO

A telephone line analyzer that tests active phone lines with RJ-11 or RJ-45 modular jacks.