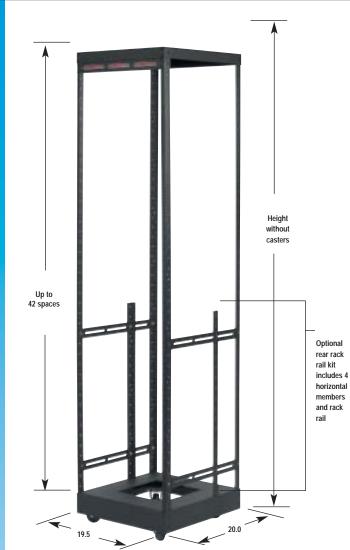

# **SKR** skeleton rack

Raxxess "Skeleton Racks" are so named because of a "Bare Bones" approach to racking audio equipment. Constructed of four pieces of 11-gauge steel rack rail (cut to any length) and a top and bottom pan of 16-gauge cold rolled steel, the surprisingly strong Skeleton Rack assembles in less than five minutes. Optional side panels are available (12, 24 and 42 spaces) in either 16-gauge steel with a black powder coat finish or in ebony fleck or maple laminate. Available in 20, 26 or 30" depths.

### optional

Shown with optional casters and rear rack rail kit

#### finishes

| 4/1/   | *** | 13.77 |   |
|--------|-----|-------|---|
| - Viii |     | 1     | ) |
|        |     | SKRS  |   |

Use a. CASTER/CMLCK or b. CASTER/CM with this rack. Sold in sets of 4.

| Model            | Racking Height   | Depth       | Width | Height | Height<br>w/casters | Weight<br>Capacity |
|------------------|------------------|-------------|-------|--------|---------------------|--------------------|
| SKR-12-20/26/30* | 12 space (21")   | 20"/26"/30" | 19.5" | 26.5"  | 28.25"              | 300lb.             |
| SKR-24-20/26/30* | 24 space (42")   | 20"/26"/30" | 19.5" | 47.5"  | 49.25"              | 300lb.             |
| SKR-42-20/26/30* | 42 space (73.5") | 20"/26"/30" | 19.5″ | 79"    | 80.25"              | 400lb.             |

<sup>\*</sup> Other sizes available as special order. To calculate height for custom sizes, multiply total number of desired rack spaces x 1.75" and add 5.5".