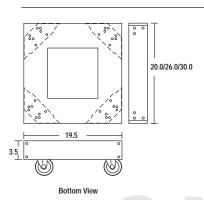

#### finishes

| 4/1/   | *** | 13.77 |   |
|--------|-----|-------|---|
| - Viii |     | 1     | ) |
|        |     | SKRS  |   |

Use a. CASTER/CMLCK or b. CASTER/CM with this rack. Sold in sets of 4.

| Model            | Racking Height   | Depth       | Width | Height | Height<br>w/casters | Weight<br>Capacity |
|------------------|------------------|-------------|-------|--------|---------------------|--------------------|
| SKR-12-20/26/30* | 12 space (21")   | 20"/26"/30" | 19.5" | 26.5"  | 28.25"              | 300lb.             |
| SKR-24-20/26/30* | 24 space (42")   | 20"/26"/30" | 19.5" | 47.5"  | 49.25"              | 300lb.             |
| SKR-42-20/26/30* | 42 space (73.5") | 20"/26"/30" | 19.5″ | 79"    | 80.25"              | 400lb.             |

<sup>\*</sup> Other sizes available as special order. To calculate height for custom sizes, multiply total number of desired rack spaces x 1.75" and add 5.5".