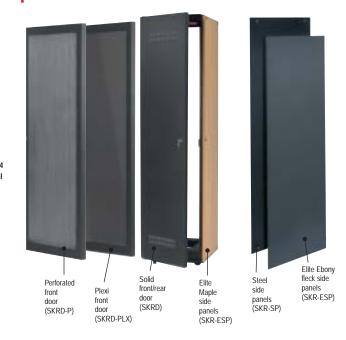

# **SKR** skeleton rack

Raxxess "Skeleton Racks" are so named because of a "Bare Bones" approach to racking audio equipment. Constructed of four pieces of 11-gauge steel rack rail (cut to any length) and a top and bottom pan of 16-gauge cold rolled steel, the surprisingly strong Skeleton Rack assembles in less than five minutes. Optional side panels are available (12, 24 and 42 spaces) in either 16-gauge steel with a black powder coat finish or in ebony fleck or maple laminate. Available in 20, 26 or 30" depths.