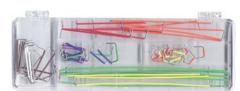

## Model JW-70

Contains 70 lengths of pre-stripped, pre-formed #22 solid wire in assorted colors and lengths.

Dimensions: 2" (H) x 6 1/2" (W) x 1/2" (D).