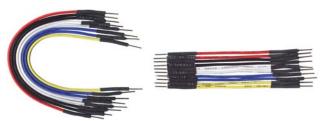

## Model JW-30

Contains 30 pieces of reinforced, male to male jumpers - 10 pieces each of 2", 4", and 6". Assorted colors.

As the primary manufacturer, we can design and manufacture Bredboards with an unlimited number of test points and special connectors. Call us for further information and cost.