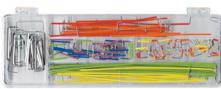

# **Model JW-350** \*

Contains 350 lengths of pre-stripped, pre-formed #22 solid wire in various colors. 14 different lengths of 25 pieces each.

Contained in a large 14 compartment plastic case.

**Dimensions:** 5" (H) x 10 1/2" (W) x 1 1/4" (D).