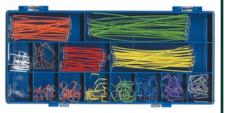

# **Model JW-350** \*

Contains 350 lengths of pre-stripped, pre-formed #22 solid wire in various colors. 14 different lengths of 25 pieces each.

Contained in a large 14 compartment plastic case.

**Dimensions:** 5" (H) x 10 1/2" (W) x 1 1/4" (D).