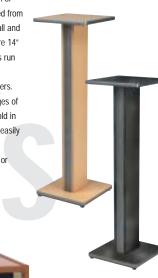

# **ESS** elite speaker stands

Elite speaker stands are sure to compliment the aesthetics of any room or studio. They are attractively constructed from fused melamine. The stands are 42" tall and both the speaker platform and base are 14" square. Dual cable management ducts run the length of the front and rear of the stands, with contrasting silver trim covers. Matching silver trim surrounds the edges of the top and base. These stands are sold in pairs, shipped knocked down and are easily assembled. Instructions included.

Available in ebony fleck (ESS-42BSL) or maple (ESS-42MSL).

| Model       | Racking Height | Depth<br>(Top) | Depth | Width   | Height   | Height<br>w/casters |
|-------------|----------------|----------------|-------|---------|----------|---------------------|
| ERK-4-16    | 7" 4 spaces    |                | 16"   | 20.625" | 9"       | 11.875″             |
| ERK-8-20    | 14" 8 spaces   |                | 20"   | 20.625" | 16.875"  | 19.75"              |
| ERK-12-20   | 21" 12 spaces  |                | 20"   | 20.625" | 23.875"  | 26.75"              |
| ERK-16-20   | 28" 16 spaces  |                | 20"   | 20.625" | 30.875"  | 33.75"              |
| ERK-16-20SL | 28" 16 spaces  | 16.75"         | 20"   | 20.625" | 33.25"   | 36.125"             |
| ERK-20-20   | 35" 20 spaces  |                | 20"   | 20.625" | 37.875"  | 40.75"              |
| ERK-20-20SL | 35" 20 spaces  | 16"            | 20"   | 20.625" | 40.25"   | 43.125"             |
| ERK-24-20SL | 42" 24 spaces  | 15.375"        | 20"   | 20.625" | 47.125"  | 50"                 |
| ERK-12/8-20 | 35" 20 spaces  | 12.75"         | 20"   | 20.625" | 40.1875" | 43.0625"            |