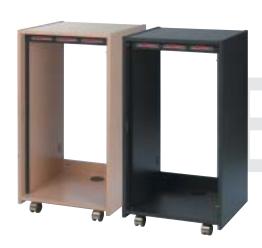

### **ERK** elite rack

The Elite Series of fine audio racks are of knock down construction using the highest grade of fused 3/4" melamine. They come equipped with 11-gauge steel rack rail and the finest knockdown furniture hardware available. The ERK has a depth of 20" to accommodate all gear options. Attractive plexi front doors and solid melamine rear door are now offered as options. Available in ebony fleck and maple. Furniture grade casters are standard on 12 spaces and larger.

#### finishes