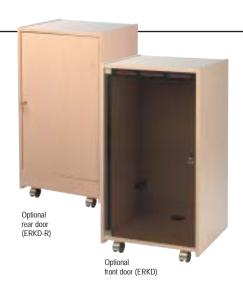

### **ERK** elite rack

The Elite Series of fine audio racks are of knock down construction using the highest grade of fused 3/4" melamine. They come equipped with 11-gauge steel rack rail and the finest knockdown furniture hardware available. The ERK has a depth of 20" to accommodate all gear options. Attractive plexi front doors and solid melamine rear door are now offered as options. Available in ebony fleck and maple. Furniture grade casters are standard on 12 spaces and larger.