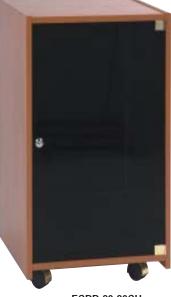

## **ECRR** elite converta rack racks

The Cherry or Walnut Elite Racks are the ideal solution for expanding any previous ECR installation, or when you just need great looks and security in a rack. The ECRR racks feature the same cherry or walnut finish and brass-plated hardware. Features include a locking smoked-plexi front door, locking solid rear door and casters. The 20" depth allows for extra deep equipment and plenty of room for cable management. Available in 12, 16 and 20 rack spaces. Assembly required.

finishes