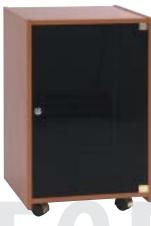

ECRR-12-20CH

## **ECRR** elite converta rack racks

The Cherry or Walnut Elite Racks are the ideal solution for expanding any previous ECR installation, or when you just need great looks and security in a rack. The ECRR racks feature the same cherry or walnut finish and brass-plated hardware. Features include a locking smoked-plexi front door, locking solid rear door and casters. The 20" depth allows for extra deep equipment and plenty of room for cable management. Available in 12, 16 and 20 rack spaces. Assembly required.