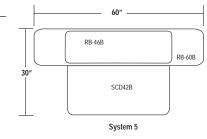

### shown

- 1 SCD-42B straight center desk
- 1 RB-46B rack bridge
- 1 UCR-B under counter rack