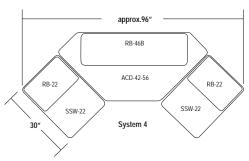

# System 4

### shown

- 1 CRND-B corner desk
- 2 SSW-22B side wing racks
- 1 RB-46B rack bridge
- 2 RB-22B rack bridges1 SFD studio furniture door (optional)