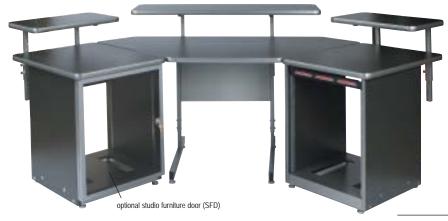

### shown

- 1 CRND-B corner desk
- 2 SSW-22B side wing racks
- 1 RB-46B rack bridge
- 2 RB-22B rack bridges1 SFD studio furniture door (optional)