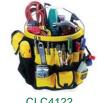

1</sup> / <sub>2</sub> " | Black    |
| MTB-BLU   | 12"          | 6" | 6 <sup>1</sup> / <sub>2</sub> " | Blue     |
| MTB-BURG  | 12"          | 6" | 6 <sup>1</sup> / <sub>2</sub> " | Burgundy |
| MTB-GREEN | 12"          | 6" | 6 <sup>1</sup> / <sub>2</sub> " | Green    |



#### Tool Rolls

Durable material that allows you to organize your tools and store them in small places.

| Platt#   | Outs | Outside Dim. |  |
|----------|------|--------------|--|
|          | L    | W            |  |
| NEW TR01 | 21"  | 12"          |  |
| NEW TR02 | 37"  | 14"          |  |

### **CLC Tool Bags, Organizers & Gloves**

CLC Tool Bags & Bucket Organizers Platt carries the complete CLC product line. For additional info, please call for CLC's full line catalog.









CLC1119



CLC1141



CLC1165



| Platt#   | Size    |
|----------|---------|
|          |         |
| CLC135S  | Small   |
| CLC135M  | Medium  |
| CLC135L  | Large   |
| CLC135XL | X Large |

XX Large

CLC135XXL

Tradesman Heavy utility gloves designed for professional uses like: Carpentry, Framing, Roofing, Material Handling, Demolition, Electrical/HVAC, etc.

| Platt#                                                 | Size                                            |  |
|--------------------------------------------------------|-------------------------------------------------|--|
| CLC145S<br>CLC145M<br>CLC145L<br>CLC145XL<br>CLC145XXL | Small<br>Medium<br>Large<br>X Large<br>XX Large |  |

\*Tools Not Included\*

14

"Quality That Lasts"



Platt#

**CLC Gloves** 

General purpose glove designed for uses like: Carp