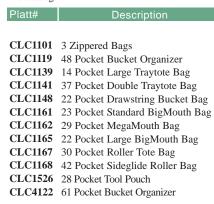

### **CLC Tool Bags, Organizers & Gloves**

CLC Tool Bags & Bucket Organizers Platt carries the complete CLC product line. For additional info, please call for CLC's full line catalog.

CLC1119

CLC1141

CLC1165

#### Boxer

Box Handler gloves designed for professional uses like: Warehouse, Transportation, Material/Box Handling, Parcel Delivery, Low Abrasive Applications, etc.

CLC1148

CLC1168

CLC1161

CLC1162

CLC1526

CLC1139

CLC4122