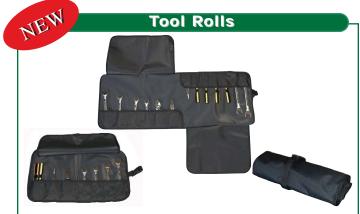

#### Tool Rolls

Durable material that allows you to organize your tools and store them in small places.

| Platt#   | Outs | Outside Dim. |  |
|----------|------|--------------|--|
|          | L    | W            |  |
| NEW TR01 | 21"  | 12"          |  |
| NEW TR02 | 37"  | 14"          |  |