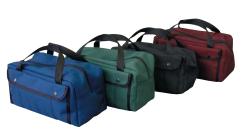

#### Mechanic's Tool Bag

This handy "Mechanic's Tool Bag" is similar to the GI tool bag used for decades by the U.S. Military. Our water-repellent nylon fabric makes it much more durable and with 8 sewn-in pockets on the inside and 2 divided snap pouches on the outside, this compact utility bag will keep your smaller tools and parts organized.

| Platt#    | Outside Dim. |    |                                 | Colors   |
|-----------|--------------|----|---------------------------------|----------|
|           | L            | W  | D                               |          |
| MTB       | 12"          | 6" | 6 <sup>1</sup> / <sub>2</sub> " | Black    |
| MTB-BLU   | 12"          | 6" | 6 <sup>1</sup> / <sub>2</sub> " | Blue     |
| MTB-BURG  | 12"          | 6" | 6 <sup>1</sup> / <sub>2</sub> " | Burgundy |
| MTB-GREEN | 12"          | 6" | 6 <sup>1</sup> / <sub>2</sub> " | Green    |