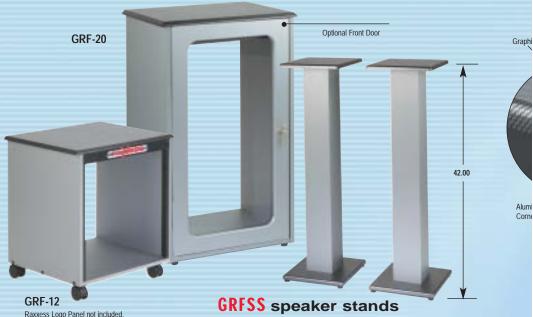

GRFSS Speaker Stands are the perfect complement to the GRF-WS. The tops and bottoms attractively and durably finished in vinyl clad medium density fiberboard and measure fourteen inches square for stability and to allow a spacious fit for most near-field monitors. The center post measures five inches square and is again wrapped in vinyl simulating the finest brushed and anodized aluminum. The GRFSS stands are 42 inches tall and come standard with rubber floor bumpers.

Rounding out the Graphite Furniture Group are the GRF Series knock down racks. A perfect cosmetic match to the workstation and speaker stands with both a three-quarter inch graphite check top and brushed aluminum simulated sides. These racks are easily assembled with the heavy duty hardware included and are equipped with

11 gauge steel rack rail. Furniture grade

casters are standard. Framed silver laminated/plexi front doors are optional. Available in 12 and 20 spaces.

## **GRF** graphite series

Height Height Racking Racking Depth Height Depth w/casters w/out caste 25.625" 24.5" 12 spaces 16" @ 6 RU GRF-20 39.625" 36.6875" 18" 24.5" 20 spaces