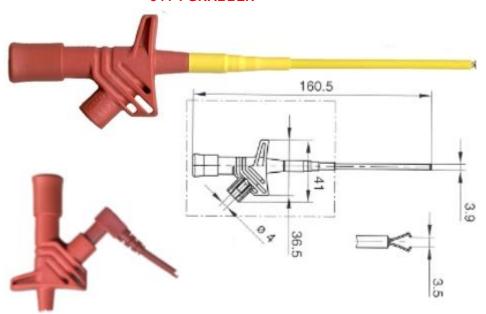

## **OLDAKER** TEST LEADS & ACCESSORIES

Call 888.295.9516

Fax 888.295.9517

**944-1 GRABBER** 

The Oldaker 944-1 test probe is designed to provide utmost user safety and is based on the Rigid Sleeve principle: This 6.375" probe has a socket that accommodates a standard banana plug either standard, shrouded or retractable. The sleeve that surrounds the sides of the 4mm socket is insulated to keep fingers from the test area to insure a shock proof connection to 1000V. The 944-1 features 2 rotating, clamp-style tongs for securely grabbing pins and wires with diameters of up to 5/32". And, thanks to the special shrink - tubing on the **FLEXIBLE** shaft, this and all 944 probes are resistant to solder iron heat and high temperatures. Sold 1 per package, Specify Color, RED or BLACK...