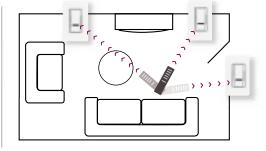

#### The same room. Three different control configurations.

Spacer System's flexibility allows your room design to dictate where controls are placed.

#### Spacer System 5-Scene

# Spacer System 5-Scene... The perfect solution for new construction or when the space

allows you to add an extra wallbox.

#### Spacer System 4-Scene

## Spacer System 4-Scene... (Ganged Together)

The easily retrofittable preset lighting control in an existing application.
Uses existing wallboxes and wiring.

## Spacer System 4-Scene...

Simple, retrofittable preset lighting control in applications where existing lighting controls (switches or dimmers) are distributed throughout the room.