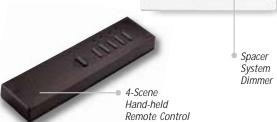

<sup>\*</sup>Spacer System Fluorescent Lighting Controls available in single pole only

Access your lighting control scenes from a remote wallbox location

- · Access the scenes of up to ten Spacer System Dimmers
- Transmits IR signals to a maximum of two wallboxes of Spacer System Dimmers (A total control of ten lighting zones)

#### IR Blaster

- · Clips onto Spacer System Dimmers for easy installation
- IR Blaster can be 200 ft. away from Remote Wall-Mounted Master Control
- Two IR Blasters provided with each Remote Mounted Master Control