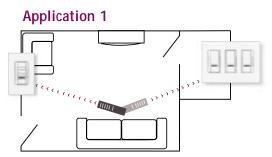

#### The same room. Three different control configurations.

Spacer System's flexibility allows your room design to dictate where controls are placed.

#### Define your application:

Provides easy access to out-of-sight Spacer System Dimmers reducing wall clutter