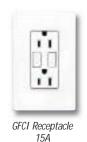

#### Spacer System can control most popular lighting sources.

Simply choose the right dimmer for your particular application (no interfaces required).

| Incandescent                         | 600W, 1000W                                                                 |
|--------------------------------------|-----------------------------------------------------------------------------|
| Magnetic Low-Voltage                 | 600W, 1000W                                                                 |
| Electronic Low-Voltage               | 600W                                                                        |
| Fluorescent:                         |                                                                             |
| Tu-Wire (120V)                       | 5A                                                                          |
| Hi-Lume, Eco-10 (120V and 277V)      | 6A, Dim up to a maximum of 20 ballasts                                      |
| Non-dimming Ballasts (120V and 277V) | 6A Switch for electronic ballasts, magnetic ballasts, transformers & relays |