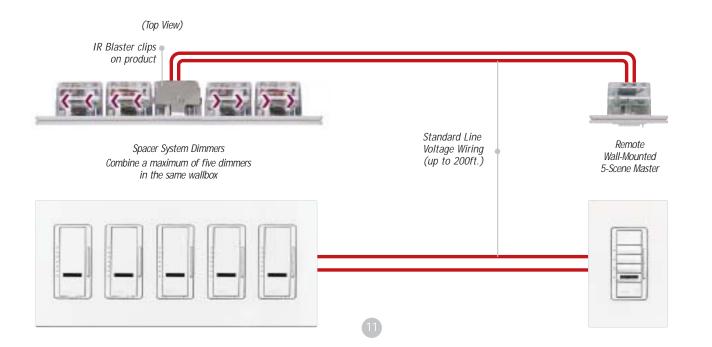

<sup>\*</sup>Spacer System Fluorescent Lighting Controls available in single pole only

Access your lighting control scenes from a remote wallbox location

- · Access the scenes of up to ten Spacer System Dimmers
- Transmits IR signals to a maximum of two wallboxes of Spacer System Dimmers (A total control of ten lighting zones)

#### IR Blaster

- · Clips onto Spacer System Dimmers for easy installation
- IR Blaster can be 200 ft. away from Remote Wall-Mounted Master Control
- Two IR Blasters provided with each Remote Mounted Master Control

Remote Wall-Mounted 5-Scene Master