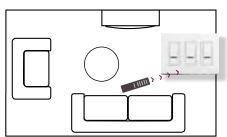

#### Define your application:

Provides easy access to out-of-sight Spacer System Dimmers reducing wall clutter

#### STEP A Define Your Application