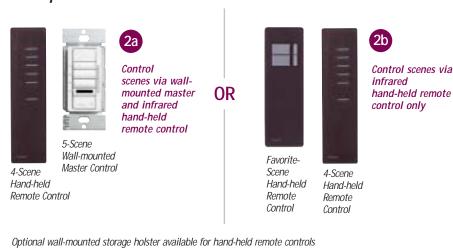

Remote Wall-Mounted 5-Scene Master

#### Define your application:

Provides easy access to out-of-sight Spacer System Dimmers reducing wall clutter

#### The same room. Three different control configurations.

Spacer System's flexibility allows your room design to dictate where controls are placed.

#### Spacer System 5-Scene

# Spacer System 5-Scene... The perfect solution for new construction or when the space

allows you to add an extra wallbox.

#### Spacer System 4-Scene