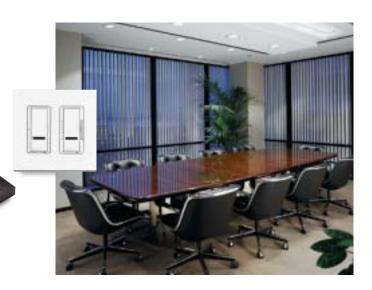

# Spacer System controls Lutron ballasts without an interface

- Spacer System Fluorescent Lighting Controls work with Hi-lume, Hi-lume Compact, Eco-10 and Tu-Wire Fluorescent Ballasts
- Models available in single-pole and multi-location\*

## Spacer System On/Off Switch

On/Off Switch for 6A of Electronic Fluorescent Ballasts & Magnetic Fluorescent Ballasts, Transformers and Relays Spacer System On/Off Switch

- Models available in 120V and 277V
- Neutral connection required
- Models available in single-pole and multi-location