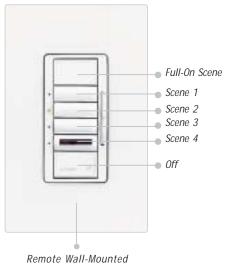

Remote Wall-Mounted 5-Scene Master

#### Define your application:

Provides easy access to out-of-sight Spacer System Dimmers reducing wall clutter