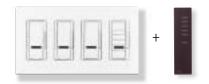

<sup>\*</sup>Spacer System Fluorescent Lighting Controls available in single pole only

Access your lighting control scenes from a remote wallbox location

- · Access the scenes of up to ten Spacer System Dimmers
- Transmits IR signals to a maximum of two wallboxes of Spacer System Dimmers (A total control of ten lighting zones)

#### IR Blaster

- · Clips onto Spacer System Dimmers for easy installation
- IR Blaster can be 200 ft. away from Remote Wall-Mounted Master Control
- Two IR Blasters provided with each Remote Mounted Master Control

Remote Wall-Mounted 5-Scene Master