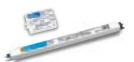

# Spacer System controls Lutron ballasts without an interface

- Spacer System Fluorescent Lighting Controls work with Hi-lume, Hi-lume Compact, Eco-10 and Tu-Wire Fluorescent Ballasts
- Models available in single-pole and multi-location\*

#### Hi-lume® Architectural Dimming

 100-1% range for T5 high output, T8 and T12 linear lamps

#### Hi-lume Compact™ High Performance Dimming

 100-5% dimming for T4 compact and T5 twin tube lamps

#### Eco-10™ Lighting Management Dimming

 100-10% dimming for T5 high output, T8 linear lamps, T4 compact and T5 twin tube lamps

#### Tu-Wire<sub>™</sub> \* High Performance Dimming

 100-5% dimming for T4 compact and T8 linear lamps