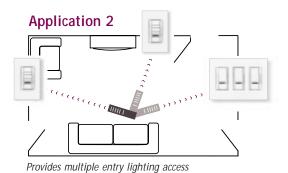

#### The same room. Three different control configurations.

Spacer System's flexibility allows your room design to dictate where controls are placed.

#### Define your application:

Provides easy access to out-of-sight Spacer System Dimmers reducing wall clutter