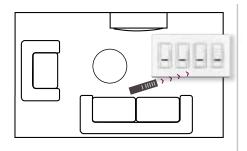

#### Define your application:

Provides easy access to out-of-sight Spacer System Dimmers reducing wall clutter