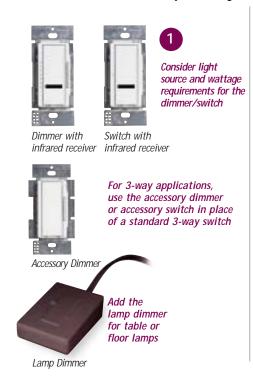

#### STEP A Define Your Application

Lamp Dimmer

300W Incandescent/120V Halogen

Note: For higher wattage applications (up to 30,000W from one control) use Lutron High-Power (HP-2, HP-4, HP-6)