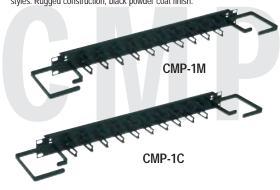

#### CMP-1C/CMP-1M

Rackmount cable management panels in two different styles. Rugged construction, black powder coat finish.

| Model     | Panel Space<br>(A) | Depth<br>(B) | Width<br>(C) | Height<br>(D) |
|-----------|--------------------|--------------|--------------|---------------|
| RWM-13-18 | 22.75"             | 18"          | 19.375"      | 26.25"        |
| RWM-24-18 | 42"                | 18"          | 19.375"      | 45.5"         |
| RWM-42-18 | 73.5″              | 18"          | 19.375"      | 77"           |