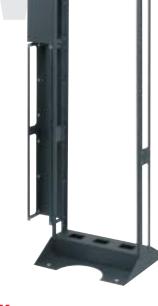

## **RFM** relay floor mount

Two sets of 11-gauge rack rail incorporated in to a 16-gauge steel top and bottom allow simple assembly of our RFM racks. Channel stiffeners are supplied, adding strength to this self-squaring unit. Rails tapped 10-32. Available in sizes from 24 to 42 rack spaces. Rack will handle up to 145 pounds. Fifty rack screws provided. Finished in black powder coat.

| Model  | Panel Space     | Depth                | Width | Height |
|--------|-----------------|----------------------|-------|--------|
| RFM-24 | 42" 24 space    | 5" top<br>17" bottom | 19.5" | 47.5"  |
| RFM-35 | 61.25" 35 space | 5" top<br>17" bottom | 19.5" | 66.75" |
| RFM-42 | 73.5" 42 space  | 5" top<br>17" bottom | 19.5" | 79"    |