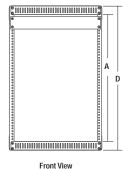

## RWM relay wall mount

The RWM assembles quickly and easily and is the perfect choice for wall mounting communication and data components. Employing heavy duty rack rail tapped 10-32 with an all steel housing, this self-squaring rack is 18 inches deep at the base and 19.75" wide. It is finished in rugged black powder coat. Fifty rack screws provided. The RWM is available in any size from 13 to 42 spaces.

#### CMP-1C/CMP-1M

Rackmount cable management panels in two different styles. Rugged construction, black powder coat finish.

| Model     | Panel Space<br>(A) | Depth<br>(B) | Width<br>(C) | Height<br>(D) |
|-----------|--------------------|--------------|--------------|---------------|
| RWM-13-18 | 22.75"             | 18"          | 19.375"      | 26.25"        |
| RWM-24-18 | 42"                | 18"          | 19.375"      | 45.5"         |
| RWM-42-18 | 73.5″              | 18"          | 19.375"      | 77"           |