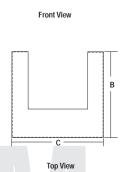

#### CMP-1C/CMP-1M

Rackmount cable management panels in two different styles. Rugged construction, black powder coat finish.

| Model     | Panel Space<br>(A) | Depth<br>(B) | Width<br>(C) | Height<br>(D) |
|-----------|--------------------|--------------|--------------|---------------|
| RWM-13-18 | 22.75"             | 18"          | 19.375"      | 26.25"        |
| RWM-24-18 | 42"                | 18"          | 19.375"      | 45.5"         |
| RWM-42-18 | 73.5″              | 18"          | 19.375"      | 77"           |