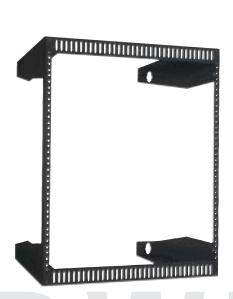

## **RFM** relay floor mount

Two sets of 11-gauge rack rail incorporated in to a 16-gauge steel top and bottom allow simple assembly of our RFM racks. Channel stiffeners are supplied, adding strength to this self-squaring unit. Rails tapped 10-32. Available in sizes from 24 to 42 rack spaces. Rack will handle up to 145 pounds. Fifty rack screws provided. Finished in black powder coat.

| Model  | Panel Space     | Depth                | Width | Height |
|--------|-----------------|----------------------|-------|--------|
| RFM-24 | 42" 24 space    | 5" top<br>17" bottom | 19.5" | 47.5"  |
| RFM-35 | 61.25" 35 space | 5" top<br>17" bottom | 19.5" | 66.75" |
| RFM-42 | 73.5" 42 space  | 5" top<br>17" bottom | 19.5" | 79"    |