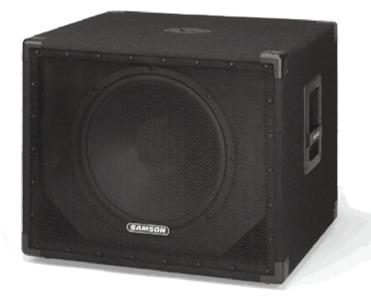

## EX500

The EX500 active subwoofer can produce 500 Watts of power in tandem with a custom, heavy-duty 15" low frequency driver. It functions as an ideal complement to Expedition series cabinets, or any loudspeaker system, when the application requires a focused yet deep bass response. The built in stereo crossover lets you use the EX500 in mono or as a common subwoofer in a stereo system. It also features a steel grill and rigid corners for durability, as well as an integral pole mount for conveniently mounting Expedition cabinets.