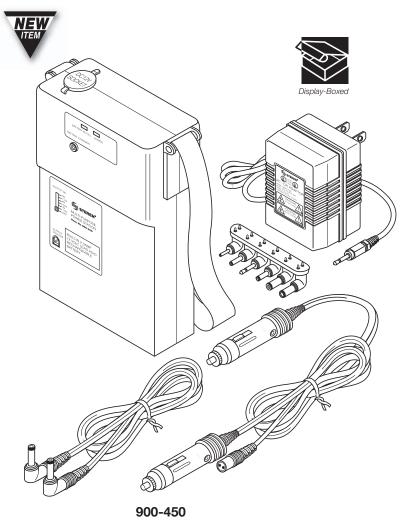

## **Portable Power Station**

**NEW** ▶ 900-450 Multi-Purpose Portable Power Station Ideal for Portable Computers

12VDC @ 0-1000mA 4"(W) x 7<sup>1</sup>/<sub>4</sub>"(H) x 2<sup>1</sup>/<sub>4</sub>"(D)

Ideal for Portable Computers,
Cellular Phones, Digital Cameras,
CD/Audio Players, Video Games, etc.
Compact Lightweight Battery Backup
2.3AH Lead-Acid Rechargeable Battery
LED Charging Status, Source Indicators
Automatic Overcharge Protector
12VDC Cigarette Lighter Adapter
120VAC Line Voltage Adapter
Universal Output Plug
Output Voltage and Amperage:
1.5, 3 or 4.5VDC @ 0-1000mA
6, 7.5 or 9VDC @ 0-1500mA