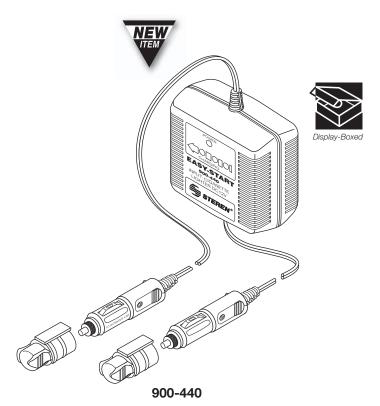

## **12VDC Battery Jump System**

NEW ▶ 900-440 12VDC Jump Start Battery System
Replaces battery jumper cables
Works with all 12V vehicles
Plugs into cigarette lighters of
working and nonworking vehicles
Unique Switching Circuit Design
LED Indicators for Power and

Charging Process – 18" cord allows ample distance between vehicles Built-in safety feature ensures no harm to either car

Display Packaged for Resale