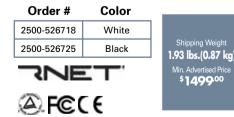

\*After the first UNO-TS2, each additional UNO-TS2 REQUIRES an SA-ZX3 keypad splitter.

| Order #     | Color  |                                                                                            |
|-------------|--------|--------------------------------------------------------------------------------------------|
| 2500-521171 | White  | Shipping Weight<br><b>18.5 oz. (524.5 g)</b><br>Min. Advertised Price<br>\$ <b>1299</b> 00 |
| 2500-521973 | Almond |                                                                                            |
| 2500-521980 | Bone   |                                                                                            |
| 2500-521997 | Black  |                                                                                            |
| 2500-522000 | Brown  |                                                                                            |
|             |        | A FOC                                                                                      |