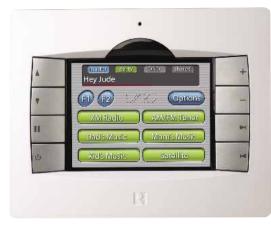

## **UNO-TS2 SMART TOUCHSCREEN**

**Double Gang Color Touchscreen for RNET Controllers** 

Features: High-resolution color LCD 3.75" diagonal touchscreen, 16-bit color, 320 x 240 pixels, IR passthrough, 110 punch-down for CAT-5 connection, hard

keys for most commonly used functions, soft keys for all other selections. When controlling the newest Russound components like the SMS3 media server, ST2 line of smart tuners, and the a Dock, the touchscreen can display channel, artist, song title, genre, as well as custom names for preset banks and sources. For IR controlled sources, control templates are built in, making programming minimal.