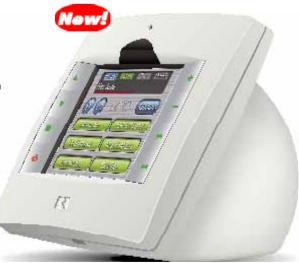

## **UNO-TS2D DESKTOP SMART TOUCHSCREEN**

Desktop version of the UNO-TS2 wall-mounted touchscreen. Complete control of RNET components and multiroom system from nightstand, kitchen counter or home theater seat. Unique sculpted shape, weighted case, non-skid base and easy-view screen angle. High-resolution color LCD 3.75" diagonal touchscreen, 16-bit color, 320 x 240 pixels. Hard buttons for most commonly used functions, female RJ45 CAT-5 connection, IR pass-through. 5.92"W x 5.38"D x 4.68"H (15.2 x 13.8 x 12.0 cm)