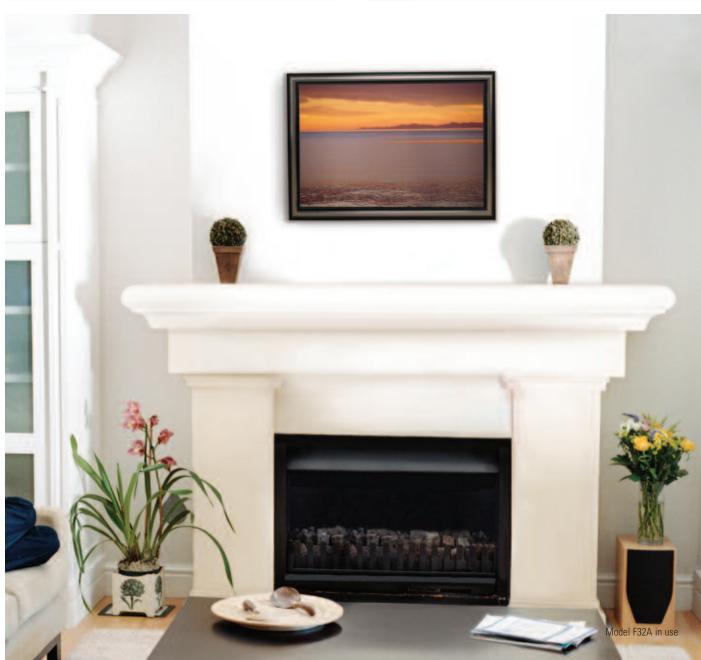

## Museum-Quality Hardwood Frames Turn Flat-Panel TVs Into Works Of Art

The new Sanus Systems Decorative Frames integrate design with technology to blend seamlessly into any décor. The optional Aristos Optic Filter Kit allows the picture to come through clearly, but magically transforms TV into a framed mirror when turned off!

« Ultra-thick, high-quality frames fit most 32", 42" and 50" flat-panels

« Includes all hardware, so frame can be snapped onto TV quickly and easily installed

« Easy-to-install repeater kit allows TV to function properly if frame covers up remote pickup

 Designer frames available in classic black, toasted pecan, antique gold and contemporary silver