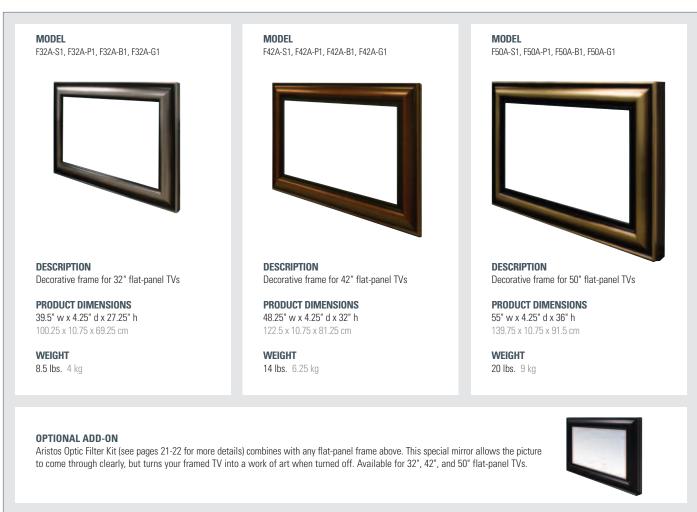

« Ultra-thick, high-quality frames fit most 32", 42" and 50" flat-panels

« Includes all hardware, so frame can be snapped onto TV quickly and easily installed

« Easy-to-install repeater kit allows TV to function properly if frame covers up remote pickup

 Designer frames available in classic black, toasted pecan, antique gold and contemporary silver