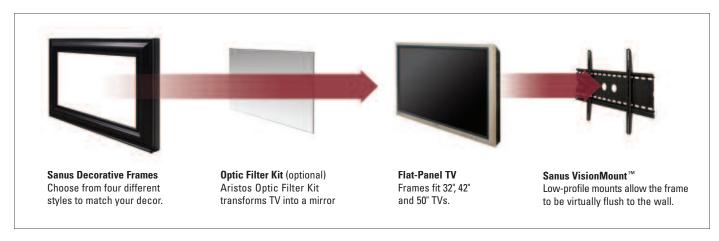

## Museum-Quality Hardwood Frames Turn Flat-Panel TVs Into Works Of Art

The new Sanus Systems Decorative Frames integrate design with technology to blend seamlessly into any décor. The optional Aristos Optic Filter Kit allows the picture to come through clearly, but magically transforms TV into a framed mirror when turned off!

« Ultra-thick, high-quality frames fit most 32", 42" and 50" flat-panels

« Includes all hardware, so frame can be snapped onto TV quickly and easily installed

« Easy-to-install repeater kit allows TV to function properly if frame covers up remote pickup