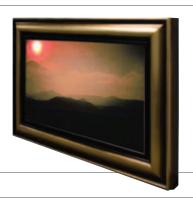

## Museum-Quality Hardwood Frames Turn Flat-Panel TVs Into Works Of Art

The new Sanus Systems Decorative Frames integrate design with technology to blend seamlessly into any décor. The optional Aristos Optic Filter Kit allows the picture to come through clearly, but magically transforms TV into a framed mirror when turned off!

 Designer frames available in classic black, toasted pecan, antique gold and contemporary silver