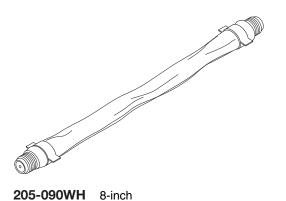

## F-F Flat Through Cable

205-090WH

8" White Flat F-F 75Ω Jumper Cable Thickness 3/32" Eliminates drilling through walls and conveniently runs under or over windows and doors Mounting Adhesive-Taped Back Nickel-Plated Brass F Connectors Soft Waterproof White PVC Jacket