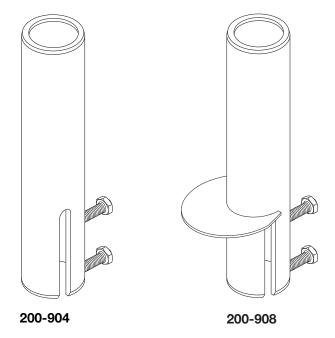

## **DSS Quick Pipe Adapters**

8"-Length Pipe Adapters for Satellite Dishes Adapts C-Band and PrimeStar pipes for 18" dishes Powder-Coated Durable Finish

200-904 15/8" DSS Easy-Install Pipe Adapter

Suitable for 27/8" to 41/2" ID Pipes

200-908 15/8" DSS Easy-Install Pipe Adapter with

Protective Water-Cover Lip Suitable for 27/8" ID Pipes

Powder-Coated Durable Finish, Length 8"