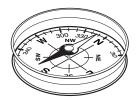

## **Dish Positioning Compass**

Direction Finding Compass - Plastic **DSS Installation-Kit Component** Used in Initial Dish Positioning

200-990 35mm Direction Finding Compass 200-994 44mm Plastic Direction Finding Compass