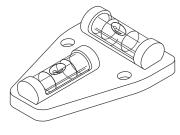

## **Satellite Dish Levels**

10x30mm Satellite Dish Levels Used in Installation

200-989 10 x 30mm Single Satellite Dish Level

200-991 10 x 30mm Dual Satellite Dish Level

Plastic Housing with Underside Magnet