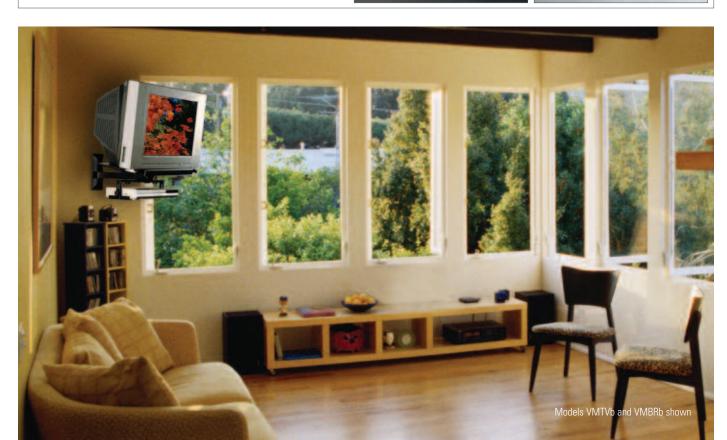

« Optional VMBR adjustable component bracket permits the easy mounting of a DVD player, VCR, cable box or satellite receiver below TV

## **DESCRIPTION**

Tilt and swivel wall mount for traditional CRT TVs

PRODUCT DIMENSIONS

16.75"-27.25" w x 21.5" d x 9" h 42.5-69.2 x 54.6 x 22.9 cm

**WEIGHT CAPACITY** 

100 lbs. 45.4 ka

**TV SIZE** 13" - 27"