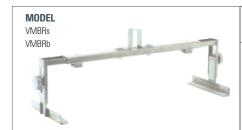

Adjustable component mounting bracket

## PRODUCT DIMENSIONS

13.25"-17.5" w x 5.5" d x 1.5"-4" h 33.6-44.4 x 14 x 3.8-10.2 cm

### **WEIGHT CAPACITY**

15 lbs. 6.8 kg