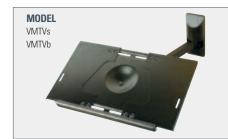

# VISIONMOUNT® **CRT TV MOUNTS**

« Adjustable platter expands to perfectly fit virtually any traditional TV up to 27" for a custom look

« Solid heavy-gauge steel construction effortlessly supports TVs weighing up to 100 lbs.

« VMTV includes a strong safety strap that secures the TV to the platter

« Durable powder-coated finish and decorative bezel provide a clean, modern setting for any TV

« VMBR bracket has height and width adjustments to fit most components

## **DESCRIPTION**

Tilt and swivel wall mount for traditional CRT TVs

PRODUCT DIMENSIONS

16.75"-27.25" w x 21.5" d x 9" h 42.5-69.2 x 54.6 x 22.9 cm

**WEIGHT CAPACITY** 

100 lbs. 45.4 ka

**TV SIZE** 13" - 27"