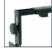

# VISIONMOUNT® **CRT TV MOUNTS**

« Adjustable platter expands to perfectly fit virtually any traditional TV up to 27" for a custom look

« Solid heavy-gauge steel construction effortlessly supports TVs weighing up to 100 lbs.

« VMTV includes a strong safety strap that secures the TV to the platter

« Durable powder-coated finish and decorative bezel provide a clean, modern setting for any TV

« VMBR bracket has height and width adjustments to fit most components

## **DESCRIPTION**

Tilt and swivel wall mount for traditional CRT TVs

PRODUCT DIMENSIONS

16.75"-27.25" w x 21.5" d x 9" h 42.5-69.2 x 54.6 x 22.9 cm

**WEIGHT CAPACITY** 

100 lbs. 45.4 ka

**TV SIZE** 13" - 27"