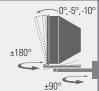

## **DESCRIPTION**

Tilt and swivel wall mount for traditional CRT TVs

PRODUCT DIMENSIONS

16.75"-27.25" w x 21.5" d x 9" h 42.5-69.2 x 54.6 x 22.9 cm

**WEIGHT CAPACITY** 

100 lbs. 45.4 ka

**TV SIZE** 13" - 27"