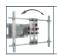

DESCRIPTION

PRODUCT DIMENSIONS

91.4 x 8.3-65.4 x 61 cm

**MOUNTING PATTERN** 

36" w x 3.25"-25.75" d x 24" h

Full-motion wall mount for extra-large flat-panel TVs Allows ±6° roll control to ensure TV is perfectly level after hanging