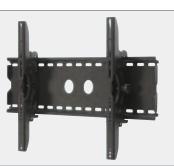

MODEL **VMPLs** VMPLb

DESCRIPTION

Tilting wall mount for extra-large flat-panel TVs

PRODUCT DIMENSIONS 32" w x 3" d x 20" h 81.3 x 7.6 x 50.8 cm

**WEIGHT CAPACITY** 175 lbs.

TV SIZE 32" - 60"

TV SIZE

27" - 84"

MOUNTING PATTERN UNIVERSAL

MODEL VMPL2s VMPL2b

Low-profile wall mount for extra-large flat-panel TVs

PRODUCT DIMENSIONS

32" w x 1.25" d x 20" h 81.3 x 3.2 x 50.8 cm

MOUNTING PATTERN

175 lbs. 79.4 kg

**FEATURE** 