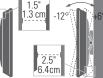

« VMDD26 features roll control, offering ±6º pitch to ensure TV is perfectly level after hanging

« Heavy-gauge steel and aluminum construction provides strength and durability for extra-large TVs

« VMDD26 has dual-hinged arms to give extra-large TVs the widest range of motion

DESCRIPTION

PRODUCT DIMENSIONS

91.4 x 8.3-65.4 x 61 cm

**MOUNTING PATTERN** 

36" w x 3.25"-25.75" d x 24" h

Full-motion wall mount for extra-large flat-panel TVs Allows ±6° roll control to ensure TV is perfectly level after hanging

**WEIGHT CAPACITY TV SIZE** 

175 lbs. 42" - 63"79.4 ka

**FEATURE** Use with VMCC1s (pg. 34) to attach a center channel speaker

±6° 3.25"-25.75 150°

MODEL VMPL3s VMPL3b

DESCRIPTION

UNIVERSAL

Expandable wall mount for medium to extra-large TVs Includes both tilting and low-profile brackets