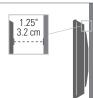

MOUNTING PATTERN UNIVERSAL

MODEL VMPL2s VMPL2b

Low-profile wall mount for extra-large flat-panel TVs

PRODUCT DIMENSIONS

32" w x 1.25" d x 20" h 81.3 x 3.2 x 50.8 cm

MOUNTING PATTERN

175 lbs. 79.4 kg

**FEATURE** 