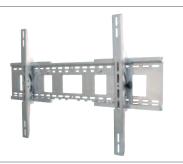

MODEL **VMPLs** VMPLb

DESCRIPTION

Tilting wall mount for extra-large flat-panel TVs

PRODUCT DIMENSIONS 32" w x 3" d x 20" h 81.3 x 7.6 x 50.8 cm

**WEIGHT CAPACITY** 175 lbs.

TV SIZE 32" - 60"

TV SIZE

27" - 84"

MOUNTING PATTERN UNIVERSAL

MODEL VMPL2s VMPL2b

Low-profile wall mount for extra-large flat-panel TVs

PRODUCT DIMENSIONS

32" w x 1.25" d x 20" h 81.3 x 3.2 x 50.8 cm

MOUNTING PATTERN

175 lbs. 79.4 kg

**FEATURE** 

**WEIGHT CAPACITY** 

TV SIZE 32" - 60"

UNIVERSAL Arm can be padlocked for enhanced security

FINISH OPTIONS

black (b)

silver (s)