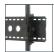

**WEIGHT CAPACITY TV SIZE** 

175 lbs. 42" - 63"79.4 ka

**FEATURE** Use with VMCC1s (pg. 34) to attach a center channel speaker

±6° 3.25"-25.75 150°

MODEL VMPL3s VMPL3b

DESCRIPTION

UNIVERSAL

Expandable wall mount for medium to extra-large TVs Includes both tilting and low-profile brackets

PRODUCT DIMENSIONS 27-42.25" w x 2.5" d x 17-27.5" h 68.5-107.25 x 6.4 x 43.2-69.75 cm

**MOUNTING PATTERN** UNIVERSAL

**WEIGHT CAPACITY** 

280 lbs. 127 kg

**FEATURE** Arm can be padlocked for enhanced security (low-profile brackets only)