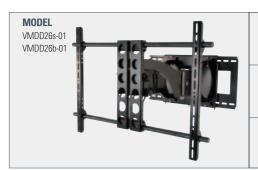

## **EXTRA LARGE MOUNTS**

« Full-motion and tilting mounts feature the Virtual Axis™ mechanism for balanced tilting with the touch of a fingertip

« Lateral shift allows perfect TV placement even with off-center studs

« VMDD26 features roll control, offering ±6º pitch to ensure TV is perfectly level after hanging

« Heavy-gauge steel and aluminum construction provides strength and durability for extra-large TVs

« VMDD26 has dual-hinged arms to give extra-large TVs the widest range of motion

DESCRIPTION

PRODUCT DIMENSIONS

91.4 x 8.3-65.4 x 61 cm

**MOUNTING PATTERN** 

36" w x 3.25"-25.75" d x 24" h

Full-motion wall mount for extra-large flat-panel TVs Allows ±6° roll control to ensure TV is perfectly level after hanging

**WEIGHT CAPACITY TV SIZE** 

175 lbs. 42" - 63"79.4 ka

**FEATURE** Use with VMCC1s (pg. 34) to attach a center channel speaker

±6° 3.25"-25.75 150°

MODEL VMPL3s VMPL3b

DESCRIPTION

UNIVERSAL

Expandable wall mount for medium to extra-large TVs Includes both tilting and low-profile brackets