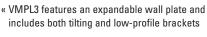

**WEIGHT CAPACITY TV SIZE** 

175 lbs. 42" - 63"79.4 ka

**FEATURE** Use with VMCC1s (pg. 34) to attach a center channel speaker

±6° 3.25"-25.75 150°

MODEL VMPL3s VMPL3b

DESCRIPTION

UNIVERSAL

Expandable wall mount for medium to extra-large TVs Includes both tilting and low-profile brackets

MODEL **VMPLs** VMPLb

DESCRIPTION

Tilting wall mount for extra-large flat-panel TVs

PRODUCT DIMENSIONS 32" w x 3" d x 20" h 81.3 x 7.6 x 50.8 cm

**WEIGHT CAPACITY** 175 lbs.

TV SIZE 32" - 60"

TV SIZE

27" - 84"

MOUNTING PATTERN UNIVERSAL

MODEL VMPL2s VMPL2b

Low-profile wall mount for extra-large flat-panel TVs

PRODUCT DIMENSIONS

32" w x 1.25" d x 20" h 81.3 x 3.2 x 50.8 cm

MOUNTING PATTERN

175 lbs. 79.4 kg

**FEATURE** 