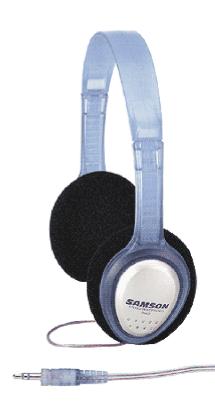

## **PH60**

Designed to offer great sound in a lightweight, high style "see-through blue" design for personal stereo listening on the go, the Samson P60s use a special 34mm Mylar driver with an isotropic Ferrite magnet for a surprisingly big, open sound not typically found in these kinds of headphones. Their distinctive clear blue appearance also sets them apart.