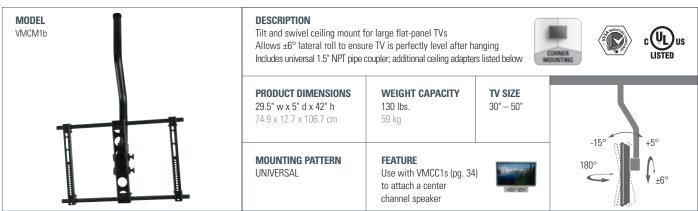

## VISIONMOUNT® LARGE CEILING MOUNTS

 Rotation adjustment on VMCM1 allows proper leveling of TV

« VMCM1 is a great choice for corner placement or when wall mounting is not possible

« LC2A and VMCM1b includes coupler for attachment to existing 1.5" NPT pipe

« VMCM1b and LC2A feature the Virtual Axis™ mechanism for balanced tilting with the touch of a fingertip

| *CHOOSE THE ADAPTER APPROPRIATE FOR YOUR CEILING Use with VMCM1b (above), LC2A (above), or VMPR1 (pg. 37) |        |                          |   |         |                                     |
|-----------------------------------------------------------------------------------------------------------|--------|--------------------------|---|---------|-------------------------------------|
|                                                                                                           | MODEL  | DESCRIPTION              |   | MODEL   | DESCRIPTION                         |
| <b>*</b>                                                                                                  | VMCA1b | Concrete ceiling adapter | • | VMCA6s  | NPT column adapter                  |
|                                                                                                           | VMCA2b | I-beam adapter           |   | VMCA7b  | 8" x 8" ceiling adapter             |
| 6                                                                                                         | VMCA3b | Unistrut adapter         | • | VMCA8b  | 6" x 6" ceiling adapter             |
|                                                                                                           | VMCA4b | Dual-joist adapter       | * | VMCA9b  | Offset fixed ceiling plate adapter  |
|                                                                                                           | VMCA5b | Vaulted ceiling adapter  |   | VMCA10b | Adjustable extension column adapter |