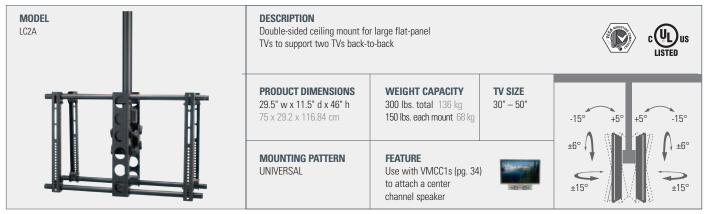

## VISIONMOUNT® LARGE CEILING MOUNTS

 Rotation adjustment on VMCM1 allows proper leveling of TV

« VMCM1 is a great choice for corner placement or when wall mounting is not possible

« LC2A and VMCM1b includes coupler for attachment to existing 1.5" NPT pipe

« VMCM1b and LC2A feature the Virtual Axis™ mechanism for balanced tilting with the touch of a fingertip

| *CHOOSE THE ADAPTER APPROPRIATE FOR YOUR CEILING Use with VMCM1b (above), LC2A (above), or VMPR1 (pg. 37) |        |                          |   |         |                                     |
|-----------------------------------------------------------------------------------------------------------|--------|--------------------------|---|---------|-------------------------------------|
|                                                                                                           | MODEL  | DESCRIPTION              |   | MODEL   | DESCRIPTION                         |
| <b>*</b>                                                                                                  | VMCA1b | Concrete ceiling adapter | • | VMCA6s  | NPT column adapter                  |
|                                                                                                           | VMCA2b | I-beam adapter           |   | VMCA7b  | 8" x 8" ceiling adapter             |
| 6                                                                                                         | VMCA3b | Unistrut adapter         | • | VMCA8b  | 6" x 6" ceiling adapter             |
|                                                                                                           | VMCA4b | Dual-joist adapter       | * | VMCA9b  | Offset fixed ceiling plate adapter  |
|                                                                                                           | VMCA5b | Vaulted ceiling adapter  |   | VMCA10b | Adjustable extension column adapter |