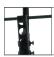

## VISIONMOUNT® LARGE CEILING MOUNTS

 Rotation adjustment on VMCM1 allows proper leveling of TV

« VMCM1 is a great choice for corner placement or when wall mounting is not possible

« LC2A and VMCM1b includes coupler for attachment to existing 1.5" NPT pipe

« VMCM1b and LC2A feature the Virtual Axis™ mechanism for balanced tilting with the touch of a fingertip

| *CHOOSE THE ADAPTER APPROPRIATE FOR YOUR CEILING Use with VMCM1b (above), LC2A (above), or VMPR1 (pg. 37) |        |                          |   |         |                                     |
|-----------------------------------------------------------------------------------------------------------|--------|--------------------------|---|---------|-------------------------------------|
|                                                                                                           | MODEL  | DESCRIPTION              |   | MODEL   | DESCRIPTION                         |
| <b>*</b>                                                                                                  | VMCA1b | Concrete ceiling adapter | • | VMCA6s  | NPT column adapter                  |
|                                                                                                           | VMCA2b | I-beam adapter           |   | VMCA7b  | 8" x 8" ceiling adapter             |
| 6                                                                                                         | VMCA3b | Unistrut adapter         | • | VMCA8b  | 6" x 6" ceiling adapter             |
|                                                                                                           | VMCA4b | Dual-joist adapter       | * | VMCA9b  | Offset fixed ceiling plate adapter  |
|                                                                                                           | VMCA5b | Vaulted ceiling adapter  |   | VMCA10b | Adjustable extension column adapter |