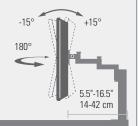

« S D115 features an articulating arm with three swivel points to extend monitor up to 15" from base

« SmoothLock™ technology provides smooth tilt and swivel motions without loosening

« Adjustment knobs for "set and forget" tension without any tools

#### DESCRIPTION

Full-motion desk mount for LCD computer monitors

PRODUCT DIMENSIONS 8.75" w x 5.5" - 16.5" d x 19.25" h 22.25 x 14-42 x 49 cm

WEIGHT CAPACITY 20 lbs.

9.1 kg

TV SIZE up to 24"

**MOUNTING PATTERN** 