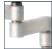

« S D115 features an articulating arm with three swivel points to extend monitor up to 15" from base

« SmoothLock™ technology provides smooth tilt and swivel motions without loosening

« Adjustment knobs for "set and forget" tension without any tools

#### DESCRIPTION

Full-motion desk mount for LCD computer monitors

PRODUCT DIMENSIONS 8.75" w x 5.5" - 16.5" d x 19.25" h 22.25 x 14-42 x 49 cm

WEIGHT CAPACITY 20 lbs.

9.1 kg

TV SIZE up to 24"

**MOUNTING PATTERN** 