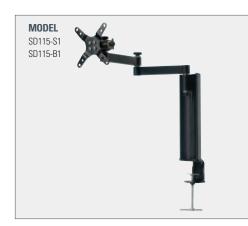

« S D115 features an articulating arm with three swivel points to extend monitor up to 15" from base

« SmoothLock™ technology provides smooth tilt and swivel motions without loosening

« Adjustment knobs for "set and forget" tension without any tools

#### DESCRIPTION

Full-motion desk mount for LCD computer monitors

PRODUCT DIMENSIONS 8.75" w x 5.5" - 16.5" d x 19.25" h 22.25 x 14-42 x 49 cm

WEIGHT CAPACITY 20 lbs.

9.1 kg

TV SIZE up to 24"

**MOUNTING PATTERN** 