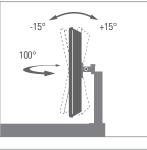

« S D115 features an articulating arm with three swivel points to extend monitor up to 15" from base

« SmoothLock™ technology provides smooth tilt and swivel motions without loosening

« Adjustment knobs for "set and forget" tension without any tools