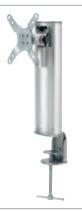

### Full-Motion Desk Mounts are as versatile as they are strong

VESA 75 and 100 compatible mounts attach to desks up to 3" thick without the use of tools, freeing up valuable desktop space. Extruded aluminum and heavy-gauge steel feature a durable powder-coated finish in black or silver to complement any monitor.

#### DESCRIPTION

Full-motion desk mount for LCD computer monitors

PRODUCT DIMENSIONS 8.75" w x 5.5" - 16.5" d x 19.25" h 22.25 x 14-42 x 49 cm

WEIGHT CAPACITY 20 lbs.

9.1 kg

TV SIZE up to 24"

**MOUNTING PATTERN** 

## **DESCRIPTION**

Full-motion desk mount for LCD computer monitors

PRODUCT DIMENSIONS

4.5" w x 5.5" d x 17" h 11.4 x 14 x 43.2 cm

**WEIGHT CAPACITY** 20 lbs.

9.1 kg

TV SIZE up to 24"

**MOUNTING PATTERN** 