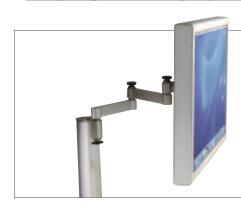

### Full-Motion Desk Mounts are as versatile as they are strong

VESA 75 and 100 compatible mounts attach to desks up to 3" thick without the use of tools, freeing up valuable desktop space. Extruded aluminum and heavy-gauge steel feature a durable powder-coated finish in black or silver to complement any monitor.

« Offers unique ability to clamp onto back of desk or to mount directly into wire management hole

« Independent tensions in arm and head offer easy adjustment without disturbing viewing angle

« Cable management channel neatly and safely routes cables

« S D115 features an articulating arm with three swivel points to extend monitor up to 15" from base

« SmoothLock™ technology provides smooth tilt and swivel motions without loosening

« Adjustment knobs for "set and forget" tension without any tools