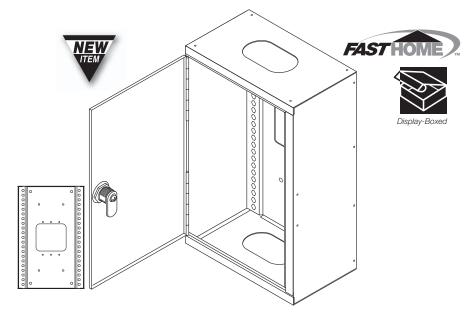

550-100 Small Surface Mount

550-105 Large Surface Mount

| <b>NEW</b> ▶ 550-100 | Small Surface Mount Enclosure 7"(W) x 11"(H) x 35/16"(D)                            |
|----------------------|-------------------------------------------------------------------------------------|
| <b>NEW</b> ▶ 550-105 | Large Surface Mount Enclosure 149/16"(W) x 19"(H) x 45/16"(D)                       |
| <b>NEW</b> ▶ 550-200 | Small Flush Mount Enclosure 14 <sup>3</sup> /8"(W) x 19"(H) x 3 <sup>1</sup> /2"(D) |
| <b>NEW</b> ▶ 550-205 | Medium Flush Mount Enclosure 143/8"(W) x 32"(H) x 31/2"(D)                          |
|                      |                                                                                     |