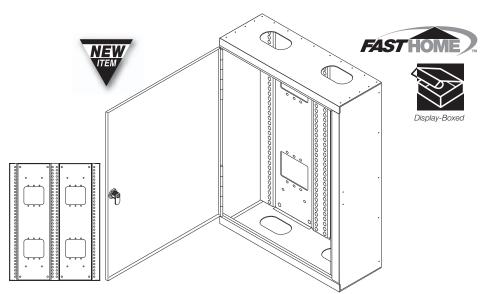

| <b>NEW</b> ▶ 550-100 | Small Surface Mount Enclosure 7"(W) x 11"(H) x 35/16"(D)                            |
|----------------------|-------------------------------------------------------------------------------------|
| <b>NEW</b> ▶ 550-105 | Large Surface Mount Enclosure 149/16"(W) x 19"(H) x 45/16"(D)                       |
| <b>NEW</b> ▶ 550-200 | Small Flush Mount Enclosure 14 <sup>3</sup> /8"(W) x 19"(H) x 3 <sup>1</sup> /2"(D) |
| <b>NEW</b> ▶ 550-205 | Medium Flush Mount Enclosure 143/8"(W) x 32"(H) x 31/2"(D)                          |
|                      |                                                                                     |