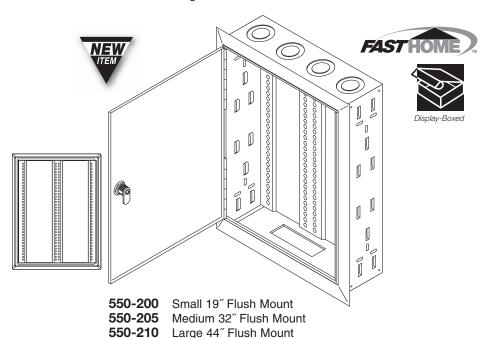

| <b>NEW</b> ▶ 550-100 | Small Surface Mount Enclosure 7"(W) x 11"(H) x 35/16"(D)                            |
|----------------------|-------------------------------------------------------------------------------------|
| <b>NEW</b> ▶ 550-105 | Large Surface Mount Enclosure 149/16"(W) x 19"(H) x 45/16"(D)                       |
| <b>NEW</b> ▶ 550-200 | Small Flush Mount Enclosure 14 <sup>3</sup> /8"(W) x 19"(H) x 3 <sup>1</sup> /2"(D) |
| <b>NEW</b> ▶ 550-205 | Medium Flush Mount Enclosure 143/8"(W) x 32"(H) x 31/2"(D)                          |
|                      |                                                                                     |

**NEW** ▶ **550-210** Large Flush Mount Enclosure

 $14^{3}/8''(W) \times 44''(H) \times 3^{1}/2''(D)$