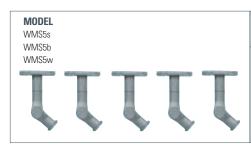

#### DESCRIPTION

5-pack tilt and swivel speaker mount for wall or ceiling

#### PRODUCT DIMENSIONS

2-bolt speaker mount:

1-bolt speaker mount: 1.25" w x 4.25"-6" d x 3.25" h 1.25"-27" w x 4.25"-6" d x 1.15" h  $3.2 \times 10.8-15.2 \times 8.3 \text{ cm}$   $3.2 \times 10.8-15.2 \times 2.9 \text{ cm}$ 

### **WEIGHT CAPACITY**

8 lbs. 3.6 kg