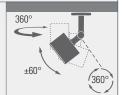

#### DESCRIPTION

One pair of tilt and swivel speaker mounts for wall or ceiling

#### PRODUCT DIMENSIONS

2-bolt speaker mount:

1-bolt speaker mount: 1.25" w x 4.25"-6" d x 3.25" h 1.25"-27" w x 4.25"-6" d x 1.15" h 3.2 x 10.8-15.2 x 8.3 cm 3.2 x 10.8-15.2 x 2.9 cm

## **WEIGHT CAPACITY**

8 lbs. 3.6 kg