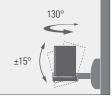

#### **DESCRIPTION**

Tilt and swivel speaker wall mount (sold in pairs)

#### PRODUCT DIMENSIONS

5.25" w x 5.25"-11" d x 9.25" h 13.3 x 13.3-28 x 23.5 cm

# **WEIGHT CAPACITY**

15 lbs. 6.8 kg

FINISH OPTIONS

black (b)

silver (s)

white (w)