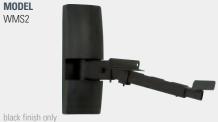

#### **DESCRIPTION**

Tilt and swivel speaker wall mount (sold in pairs)

#### PRODUCT DIMENSIONS

5.25" w x 5.25"-11" d x 9.25" h 13.3 x 13.3-28 x 23.5 cm

# **WEIGHT CAPACITY**

15 lbs. 6.8 kg

FINISH OPTIONS

black (b)

silver (s)

white (w)