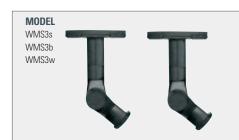

#### DESCRIPTION

One pair of tilt and swivel speaker mounts for wall or ceiling

#### PRODUCT DIMENSIONS

2-bolt speaker mount:

1-bolt speaker mount: 1.25" w x 4.25"-6" d x 3.25" h 1.25"-27" w x 4.25"-6" d x 1.15" h 3.2 x 10.8-15.2 x 8.3 cm 3.2 x 10.8-15.2 x 2.9 cm

## **WEIGHT CAPACITY**

8 lbs. 3.6 kg