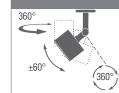

#### DESCRIPTION

5-pack tilt and swivel speaker mount for wall or ceiling

#### PRODUCT DIMENSIONS

2-bolt speaker mount:

1-bolt speaker mount: 1.25" w x 4.25"-6" d x 3.25" h 1.25"-27" w x 4.25"-6" d x 1.15" h  $3.2 \times 10.8-15.2 \times 8.3 \text{ cm}$   $3.2 \times 10.8-15.2 \times 2.9 \text{ cm}$ 

### **WEIGHT CAPACITY**

8 lbs. 3.6 kg