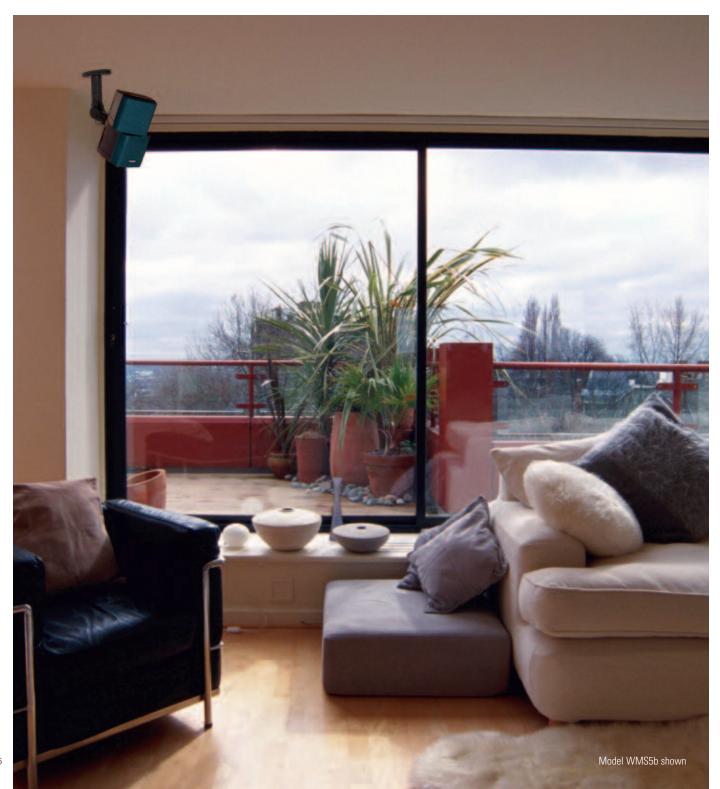

#### **DESCRIPTION**

Tilt and swivel speaker wall mount (sold in pairs)

#### PRODUCT DIMENSIONS

5.25" w x 5.25"-11" d x 9.25" h 13.3 x 13.3-28 x 23.5 cm

# **WEIGHT CAPACITY**

15 lbs. 6.8 kg

FINISH OPTIONS

black (b)

silver (s)

white (w)