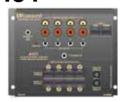

(4) 845.1: single micro IR emitter

(1) Punchdown Tool

\*Wall plates not included with keypads

2000-117169

Four Room Four Source Surface Mount Hub. Features: 4 Pairs of gold plated audio RCA jacks, (4) Routed IR emitter jacks, (1) Common IR Jack, (8) RJ-45 keypad connectors,

(1) 12 Volt trigger output,

(2) Power supply jacks.

6.5" W x 5" H x 1.5" D (165 x 127 x 38 mm)

Almond

2000-115882

Almond

Almond