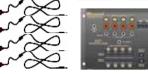

(4) 845.1: single micro IR emitter

(1) Punchdown Tool

\*Wall plates not included with keypads

2000-117169

Four Room Four Source Surface Mount Hub. Features: 4 Pairs of gold plated audio RCA jacks, (4) Routed IR emitter jacks, (1) Common IR Jack, (8) RJ-45 keypad connectors,

(1) 12 Volt trigger output,

(2) Power supply jacks.

6.5" W x 5" H x 1.5" D (165 x 127 x 38 mm)

Almond

2000-115882

Almond

Almond