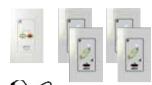

#### Complete Four Room Multi Source Surface Mount Kit

(1) A-H484 4 zone/4 source surface mount hub

(4) A-KP2 amplified keypad\*

(1) A-LRC1 learning/pre-programmed remote

(1) A-LC2 local source input

(1) A-PS power supply

(4) 845.1: single micro IR emitter

(1) Punchdown Tool

\*Wall plates not included with keypads

2000-117169

Four Room Four Source Surface Mount Hub. Features: 4 Pairs of gold plated audio RCA jacks, (4) Routed IR emitter jacks, (1) Common IR Jack, (8) RJ-45 keypad connectors,

(1) 12 Volt trigger output,

(2) Power supply jacks.

6.5" W x 5" H x 1.5" D (165 x 127 x 38 mm)

Almond

2000-115882

Almond

Almond