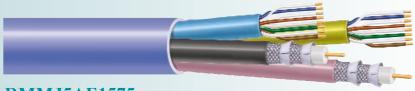

#### **RMMJ5AE1575**

Two Cat 5e and Two RG 6 Quad shield coaxes with an overall blue PVC jacket