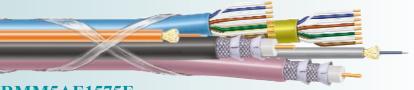

#### RMMJ5AE1575F

Two Cat 5e, Two 62.5 FDDI simplex fibers and Two RG 6 Quad shield coaxes with an overall yellow PVC jacket