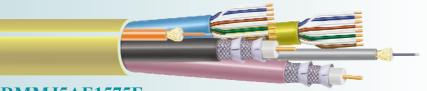

#### RMMJ5AE1575F

Two Cat 5e, Two 62.5 FDDI simplex fibers and Two RG 6 Quad shield coaxes with an overall yellow PVC jacket