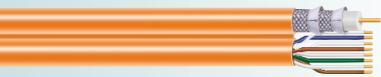

#### **RMMS5AE+1564**

One Cat 5e and One RG 6 Quad shield coax, orange PVC jacket in a siamese construction