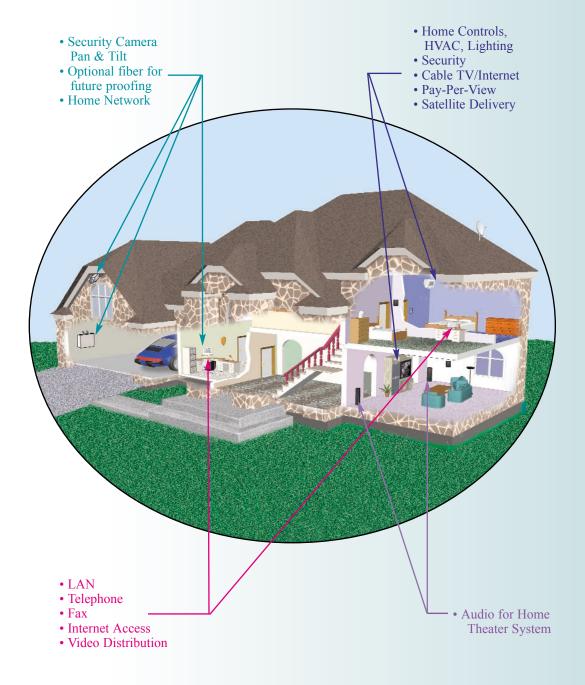

#### **REMEE HOME AUTOMATION (Multimedia)**

The purpose for these designs are to reduce the need for installing additional cables in the walls as future technologies become available.

Our cable constructions are designed to meet or exceed all TIA 570 recommendations for residential telecommunications infrastructure cabling.