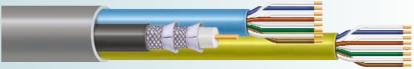

#### RMMJ2x5AE1x1564

Two Cat 5e and One RG 6 Quad shield coax with an overall gray PVC jacket