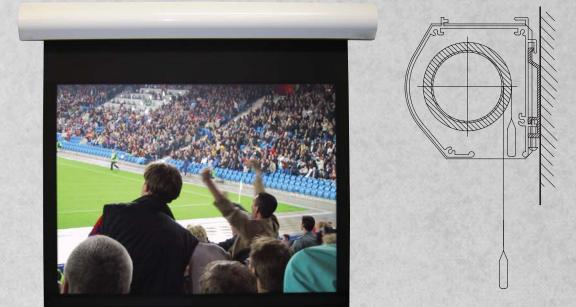

The Lectric I, Vutec's most popular motorized projection screen features a durable all aluminum housing for wall or ceiling applications. Representing the best value in its class, Lectric 1 comes standard with value-added features, including Vutec's EMS™ EZ-Mounting System, for wall or ceiling applications. Providing users with maximum versatility, Lectric 1 also interfaces with low voltage relays, IR and RF remote controls and is available in 4:3, 16:9, 2.35:1, including A/V formats in five different screen materials.

## Features

- Surface mount for wall or ceiling
- Vutec EMS™ (EZ-Mounting System) included
- Heavy duty aluminum housing with choice of black or white finishes
- Quiet motor-in-roller design
- Ribbed aluminum roller featuring Vutec's FRS™ (Fabric Relief Step)
- Standard 12" black leader
- Interfaces with low voltage relays, IR and RF remote controls
- Requires hard wired installation