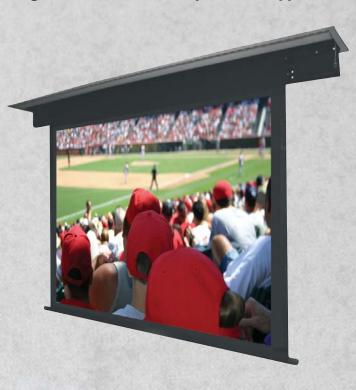

### **Ceiling Flush Mount with Trap Door / Supported Fabrics**

The Lectric II is Vutec's motorized ceiling screen for flush mount applications and designed for use with self-supported fabrics. Its design facilitates additional leader lengths for larger sizes of 200" and up. The Lectric II is ideal for large theater, auditoriums, conference rooms and houses of worship.

### Features

- MDF housing with standard black paint grade finish
- Quiet motor-in-roller
- Rigid ribbed aluminum roller featuring Vutec's FRS™ (Fabric Relief Step)
- Standard 12" black leader
- Interfaces with low voltage relays, IR and RF remote controls
- Sizes above 144" in viewing width without trapdoor.