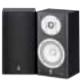

#### 525 A-PMD Series Digital Home Theater Speaker Systems

NS-525F 3-Way Bass-Reflex Tower Speaker System

NS-M525 2-Way Bass-Reflex Speaker System

NS-C525 2-Way Bass-Reflex Center Speaker System

Designed for Natural Sound reproduction in the tradition of fine-quality Yamaha speakers. Featuring Advanced PMD cones with aluminum diecast baskets, DC-Diaphragm™ tweeters and innovative cabinet technology.

High performance home theater speakers designed for Natural Sound reproduction with Advanced PMD cones, DC-Diaphragm™ tweeters, innovative cabinet

These slim, high-performance speaker systems are exactly what today's home theater enthusiasts are looking for. Their luxurious open pore finish is matched by powerful, accurate sound reproduction from PMD cone woofers and aluminum-magnesium dome tweeters with DC-Diaphram™ (integrated diaphragm and voice coil).