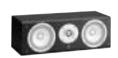

#### 525 A-PMD Series Digital Home Theater Speaker Systems

NS-525F 3-Way Bass-Reflex Tower Speaker System

NS-M525 2-Way Bass-Reflex Speaker System

NS-C525 2-Way Bass-Reflex Center Speaker System

Designed for Natural Sound reproduction in the tradition of fine-quality Yamaha speakers. Featuring Advanced PMD cones with aluminum diecast baskets, DC-Diaphragm™ tweeters and innovative cabinet technology.

High performance home theater speakers designed for Natural Sound reproduction with Advanced PMD cones, DC-Diaphragm™ tweeters, innovative cabinet

These slim, high-performance speaker systems are exactly what today's home theater enthusiasts are looking for. Their luxurious open pore finish is matched by powerful, accurate sound reproduction from PMD cone woofers and aluminum-magnesium dome tweeters with DC-Diaphram™ (integrated diaphragm and voice coil).