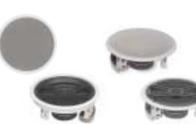

## In-Ceiling Speaker Systems

Yamaha in-ceiling speaker systems bring you superior sound quality with easy installation.

NS-IW560C 2-Way In-Ceiling Speaker System

NS-IW480CWH 3-Way In-Ceiling

Speaker System

NS-IW360C 2-Way In-Ceiling Speaker System

NS-IW280CWH 3-Way In-Ceiling Speaker System