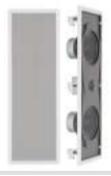

#### In-Wall Speaker Systems

Easy-to-install, in-wall speaker systems deliver high quality Natural Sound to enhance the home theater experience whth an unobtrusive design.

NS-IW960 2-Way In-Wall Speaker System

NS-IW660 3-Way In-Wall Speaker System

NS-IW760 2-Way In-Wall Speaker System

NS-IW470WH 3-Way In-Wall Speaker System