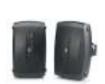

NS-6490 3-Way Acoustic Suspension Speaker System (High Gloss Piano Finish)

NS-AM380SBL 2-Way Bass Reflex Bookshelf Speaker

The all-weather NS-AW570WH, NS-AW350 and NS-AW150 let you enjoy your music outside. A powerful woofer and dual tweeters ensure a wide listening range. They are easy to mount almost anywhere and the NS-AW570WH can be painted using aerosol paint to match your home's exterior.

NS-AW150 All-Weather Speaker System (Black finish)
(White finish available. Model number: NS-AW150W)