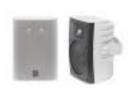

NS-6490 3-Way Acoustic Suspension Speaker System (High Gloss Piano Finish)

NS-AM380SBL 2-Way Bass Reflex Bookshelf Speaker

The all-weather NS-AW570WH, NS-AW350 and NS-AW150 let you enjoy your music outside. A powerful woofer and dual tweeters ensure a wide listening range. They are easy to mount almost anywhere and the NS-AW570WH can be painted using aerosol paint to match your home's exterior.

NS-AW570WH All-Weather Speaker System with 6-1/2" Woofer and Dual Tweeter (Wall Mountable and Paintable)

NS-AW350 All-Weather Speaker System (Black finish) (White finish available Model number: NS-AW350W)