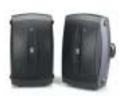

NS-6490 3-Way Acoustic Suspension Speaker System (High Gloss Piano Finish)

NS-AM380SBL 2-Way Bass Reflex Bookshelf Speaker

The all-weather NS-AW570WH, NS-AW350 and NS-AW150 let you enjoy your music outside. A powerful woofer and dual tweeters ensure a wide listening range. They are easy to mount almost anywhere and the NS-AW570WH can be painted using aerosol paint to match your home's exterior.

NS-AW570WH All-Weather Speaker System with 6-1/2" Woofer and Dual Tweeter (Wall Mountable and Paintable)

NS-AW350 All-Weather Speaker System (Black finish) (White finish available Model number: NS-AW350W)