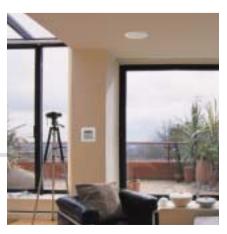

## In-Ceiling Speaker Systems

Yamaha in-ceiling speaker systems bring you superior sound quality with easy installation.

NS-IW560C 2-Way In-Ceiling Speaker System

NS-IW480CWH 3-Way In-Ceiling

Speaker System