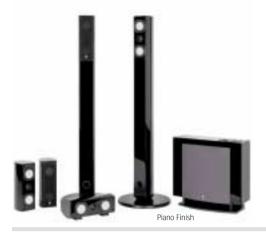

High performance speakers with slim design and high-gloss piano finish for true

## EF Series Digital Home Theater Speaker Systems

NS-777 3-Way, 4-Speaker Bass-Reflex Speaker System

NS-555
3-Way, 4-Speaker BassReflex Speaker System

NS-333
2-Way Acoustic Suspension
Speaker System

NS-C444 2-Way Acoustic Suspension Center Channel Speaker System

home theater elegance.

Piano Finish 125 Series Digital Home Theater Speaker Systems

NS-125FPN 2-Way Bass-Reflex Speaker System

NS-M125PN 2-Way Bass-Reflex Speaker System

NS-C125PN 2-Way Bass-Reflex Center Speaker System