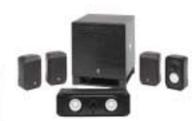

#### 525 A-PMD Series Digital Home Theater Speaker Systems

NS-525F 3-Way Bass-Reflex Tower Speaker System

NS-M525 2-Way Bass-Reflex Speaker System

NS-C525 2-Way Bass-Reflex Center Speaker System

Designed for Natural Sound reproduction in the tradition of fine-quality Yamaha speakers. Featuring Advanced PMD cones with aluminum diecast baskets, DC-Diaphragm™ tweeters and innovative cabinet technology.

High performance home theater speakers designed for Natural Sound reproduction with Advanced PMD cones, DC-Diaphragm™ tweeters, innovative cabinet

These slim, high-performance speaker systems are exactly what today's home theater enthusiasts are looking for. Their luxurious open pore finish is matched by powerful, accurate sound reproduction from PMD cone woofers and aluminum-magnesium dome tweeters with DC-Diaphram™ (integrated diaphragm and voice coil).

The YST-SW515 is designed to acoustically match the speakers in the 525 A-PMD Series.

YST-SW515 Advanced YST II and QD-Bass Subwoofer

325 A-PMD Series Digital Home Theater Speaker Systems

NS-325F 2-Way Bass-Reflex Tower Speaker System