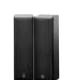

#### 525 A-PMD Series Digital Home Theater Speaker Systems

NS-525F 3-Way Bass-Reflex Tower Speaker System

NS-M525 2-Way Bass-Reflex Speaker System

NS-C525 2-Way Bass-Reflex Center Speaker System

Designed for Natural Sound reproduction in the tradition of fine-quality Yamaha speakers. Featuring Advanced PMD cones with aluminum diecast baskets, DC-Diaphragm™ tweeters and innovative cabinet technology.

High performance home theater speakers designed for Natural Sound reproduction with Advanced PMD cones, DC-Diaphragm™ tweeters, innovative cabinet

These slim, high-performance speaker systems are exactly what today's home theater enthusiasts are looking for. Their luxurious open pore finish is matched by powerful, accurate sound reproduction from PMD cone woofers and aluminum-magnesium dome tweeters with DC-Diaphram™ (integrated diaphragm and voice coil).