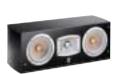

#### 525 A-PMD Series Digital Home Theater Speaker Systems

NS-525F 3-Way Bass-Reflex Tower Speaker System

NS-M525 2-Way Bass-Reflex Speaker System

NS-C525 2-Way Bass-Reflex Center Speaker System

Designed for Natural Sound reproduction in the tradition of fine-quality Yamaha speakers. Featuring Advanced PMD cones with aluminum diecast baskets, DC-Diaphragm™ tweeters and innovative cabinet technology.

High performance home theater speakers designed for Natural Sound reproduction with Advanced PMD cones, DC-Diaphragm™ tweeters, innovative cabinet

These slim, high-performance speaker systems are exactly what today's home theater enthusiasts are looking for. Their luxurious open pore finish is matched by powerful, accurate sound reproduction from PMD cone woofers and aluminum-magnesium dome tweeters with DC-Diaphram™ (integrated diaphragm and voice coil).