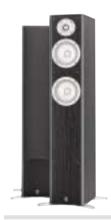

#### 525 A-PMD Series Digital Home Theater Speaker Systems

NS-525F 3-Way Bass-Reflex Tower Speaker System

NS-M525 2-Way Bass-Reflex Speaker System

NS-C525 2-Way Bass-Reflex Center Speaker System

Designed for Natural Sound reproduction in the tradition of fine-quality Yamaha speakers. Featuring Advanced PMD cones with aluminum diecast baskets, DC-Diaphragm™ tweeters and innovative cabinet technology.

High performance home theater speakers designed for Natural Sound reproduction with Advanced PMD cones, DC-Diaphragm™ tweeters, innovative cabinet

These slim, high-performance speaker systems are exactly what today's home theater enthusiasts are looking for. Their luxurious open pore finish is matched by powerful, accurate sound reproduction from PMD cone woofers and aluminum-magnesium dome tweeters with DC-Diaphram™ (integrated diaphragm and voice coil).