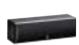

#### 525 A-PMD Series Digital Home Theater Speaker Systems

NS-525F 3-Way Bass-Reflex Tower Speaker System

NS-M525 2-Way Bass-Reflex Speaker System

NS-C525 2-Way Bass-Reflex Center Speaker System

Designed for Natural Sound reproduction in the tradition of fine-quality Yamaha speakers. Featuring Advanced PMD cones with aluminum diecast baskets, DC-Diaphragm™ tweeters and innovative cabinet technology.

High performance home theater speakers designed for Natural Sound reproduction with Advanced PMD cones, DC-Diaphragm™ tweeters, innovative cabinet

These slim, high-performance speaker systems are exactly what today's home theater enthusiasts are looking for. Their luxurious open pore finish is matched by powerful, accurate sound reproduction from PMD cone woofers and aluminum-magnesium dome tweeters with DC-Diaphram™ (integrated diaphragm and voice coil).