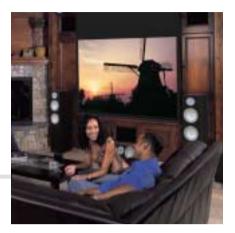

#### 525 A-PMD Series Digital Home Theater Speaker Systems

NS-525F 3-Way Bass-Reflex Tower Speaker System

NS-M525 2-Way Bass-Reflex Speaker System

NS-C525 2-Way Bass-Reflex Center Speaker System

Designed for Natural Sound reproduction in the tradition of fine-quality Yamaha speakers. Featuring Advanced PMD cones with aluminum diecast baskets, DC-Diaphragm™ tweeters and innovative cabinet technology.

High performance home theater speakers designed for Natural Sound reproduction with Advanced PMD cones, DC-Diaphragm™ tweeters, innovative cabinet

These slim, high-performance speaker systems are exactly what today's home theater enthusiasts are looking for. Their luxurious open pore finish is matched by powerful, accurate sound reproduction from PMD cone woofers and aluminum-magnesium dome tweeters with DC-Diaphram™ (integrated diaphragm and voice coil).