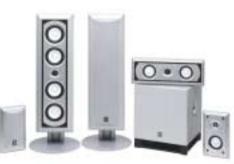

YST-SW325 Advanced YST II and QD-Bass Subwoofer

225 PMD Series Digital Home Theater Speaker Systems

NS-225F 2-Way Bass-Reflex Speaker System

NS-M225 2-Way Acoustic Suspension Speaker System

NS-C225 2-Way Acoustic Suspension Center Speaker System

YST-SW225 Advanced YST II and QD-Bass Subwoofer

The EF (Elliptical Form) Series feature Waveguide horns, PMD cone woofers and highest quality internal Monster Cable wiring for total enjoyment of digital movie sound and music sources, plus elegant Yamaha traditional piano finish cabinets.