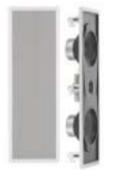

#### In-Wall Speaker Systems

Easy-to-install, in-wall speaker systems deliver high quality Natural Sound to enhance the home theater experience whth an unobtrusive design.

NS-IW960 2-Way In-Wall Speaker System

NS-IW660 3-Way In-Wall Speaker System

NS-IW760 2-Way In-Wall Speaker System

NS-IW470WH 3-Way In-Wall Speaker System