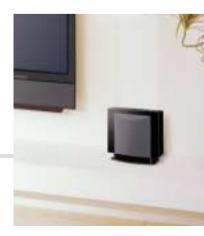

# NS-SP1600

Home Theater 5.1-Channel Speaker Package

Subwoofers A Must for Digital Home Theater

Yamaha subwoofers use sophisticated technologies such as QD-Bass technology (Quatre Dispersion Bass, down-firing drivers that radiate the sound in four directions) and Advanced YST (Yamaha Active Servo Technology) to ensure the highest levels of sound pressure and overall performance.