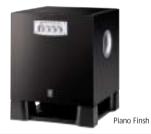

The YST-SW215PN is designed to acoustically match the speakers in the Piano Finish 125 Series.

YST-SW215PN Advanced YST and QD-Bass Subwoofer with Piano Finish

Black finish also available for NS-125FP, NS-M125P and NS-C125.