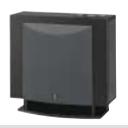

The YST-SW515 is designed to acoustically match the speakers in the 525 A-PMD Series.

YST-SW515 Advanced YST II and QD-Bass Subwoofer

325 A-PMD Series Digital Home Theater Speaker Systems

NS-325F 2-Way Bass-Reflex Tower Speaker System

YST-SW325 Advanced YST II and QD-Bass Subwoofer

225 PMD Series Digital Home Theater Speaker Systems

NS-225F 2-Way Bass-Reflex Speaker System

NS-M225 2-Way Acoustic Suspension Speaker System

NS-C225 2-Way Acoustic Suspension Center Speaker System

YST-SW225 Advanced YST II and QD-Bass Subwoofer

The EF (Elliptical Form) Series feature Waveguide horns, PMD cone woofers and highest quality internal Monster Cable wiring for total enjoyment of digital movie sound and music sources, plus elegant Yamaha traditional piano finish cabinets.