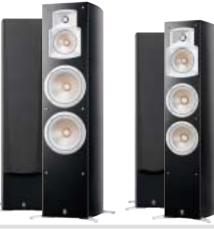

#### 525 A-PMD Series Digital Home Theater Speaker Systems

NS-525F 3-Way Bass-Reflex Tower Speaker System

NS-M525 2-Way Bass-Reflex Speaker System

NS-C525 2-Way Bass-Reflex Center Speaker System

Designed for Natural Sound reproduction in the tradition of fine-quality Yamaha speakers. Featuring Advanced PMD cones with aluminum diecast baskets, DC-Diaphragm™ tweeters and innovative cabinet technology.

High performance home theater speakers designed for Natural Sound reproduction with Advanced PMD cones, DC-Diaphragm™ tweeters, innovative cabinet

These slim, high-performance speaker systems are exactly what today's home theater enthusiasts are looking for. Their luxurious open pore finish is matched by powerful, accurate sound reproduction from PMD cone woofers and aluminum-magnesium dome tweeters with DC-Diaphram™ (integrated diaphragm and voice coil).