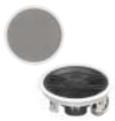

## In-Ceiling Speaker Systems

Yamaha in-ceiling speaker systems bring you superior sound quality with easy installation.

NS-IW560C 2-Way In-Ceiling Speaker System

NS-IW480CWH 3-Way In-Ceiling

Speaker System

NS-IW360C 2-Way In-Ceiling Speaker System

NS-IW280CWH 3-Way In-Ceiling Speaker System