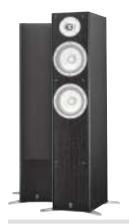

#### 525 A-PMD Series Digital Home Theater Speaker Systems

NS-525F 3-Way Bass-Reflex Tower Speaker System

NS-M525 2-Way Bass-Reflex Speaker System

NS-C525 2-Way Bass-Reflex Center Speaker System

Designed for Natural Sound reproduction in the tradition of fine-quality Yamaha speakers. Featuring Advanced PMD cones with aluminum diecast baskets, DC-Diaphragm™ tweeters and innovative cabinet technology.

High performance home theater speakers designed for Natural Sound reproduction with Advanced PMD cones, DC-Diaphragm™ tweeters, innovative cabinet

These slim, high-performance speaker systems are exactly what today's home theater enthusiasts are looking for. Their luxurious open pore finish is matched by powerful, accurate sound reproduction from PMD cone woofers and aluminum-magnesium dome tweeters with DC-Diaphram™ (integrated diaphragm and voice coil).