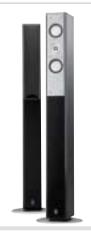

#### 525 A-PMD Series Digital Home Theater Speaker Systems

NS-525F 3-Way Bass-Reflex Tower Speaker System

NS-M525 2-Way Bass-Reflex Speaker System

NS-C525 2-Way Bass-Reflex Center Speaker System

Designed for Natural Sound reproduction in the tradition of fine-quality Yamaha speakers. Featuring Advanced PMD cones with aluminum diecast baskets, DC-Diaphragm™ tweeters and innovative cabinet technology.

High performance home theater speakers designed for Natural Sound reproduction with Advanced PMD cones, DC-Diaphragm™ tweeters, innovative cabinet

These slim, high-performance speaker systems are exactly what today's home theater enthusiasts are looking for. Their luxurious open pore finish is matched by powerful, accurate sound reproduction from PMD cone woofers and aluminum-magnesium dome tweeters with DC-Diaphram™ (integrated diaphragm and voice coil).