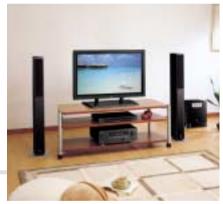

#### 525 A-PMD Series Digital Home Theater Speaker Systems

NS-525F 3-Way Bass-Reflex Tower Speaker System

NS-M525 2-Way Bass-Reflex Speaker System

NS-C525 2-Way Bass-Reflex Center Speaker System

Designed for Natural Sound reproduction in the tradition of fine-quality Yamaha speakers. Featuring Advanced PMD cones with aluminum diecast baskets, DC-Diaphragm™ tweeters and innovative cabinet technology.

High performance home theater speakers designed for Natural Sound reproduction with Advanced PMD cones, DC-Diaphragm™ tweeters, innovative cabinet

These slim, high-performance speaker systems are exactly what today's home theater enthusiasts are looking for. Their luxurious open pore finish is matched by powerful, accurate sound reproduction from PMD cone woofers and aluminum-magnesium dome tweeters with DC-Diaphram™ (integrated diaphragm and voice coil).

The YST-SW515 is designed to acoustically match the speakers in the 525 A-PMD Series.

YST-SW515 Advanced YST II and QD-Bass Subwoofer

325 A-PMD Series Digital Home Theater Speaker Systems

NS-325F 2-Way Bass-Reflex Tower Speaker System