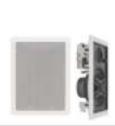

## In-Ceiling Speaker Systems

Yamaha in-ceiling speaker systems bring you superior sound quality with easy installation.

NS-IW560C 2-Way In-Ceiling Speaker System

NS-IW480CWH 3-Way In-Ceiling

Speaker System

NS-IW360C 2-Way In-Ceiling Speaker System

NS-IW280CWH 3-Way In-Ceiling Speaker System