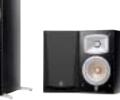

#### 525 A-PMD Series Digital Home Theater Speaker Systems

NS-525F 3-Way Bass-Reflex Tower Speaker System

NS-M525 2-Way Bass-Reflex Speaker System

NS-C525 2-Way Bass-Reflex Center Speaker System

Designed for Natural Sound reproduction in the tradition of fine-quality Yamaha speakers. Featuring Advanced PMD cones with aluminum diecast baskets, DC-Diaphragm™ tweeters and innovative cabinet technology.

High performance home theater speakers designed for Natural Sound reproduction with Advanced PMD cones, DC-Diaphragm™ tweeters, innovative cabinet

These slim, high-performance speaker systems are exactly what today's home theater enthusiasts are looking for. Their luxurious open pore finish is matched by powerful, accurate sound reproduction from PMD cone woofers and aluminum-magnesium dome tweeters with DC-Diaphram™ (integrated diaphragm and voice coil).