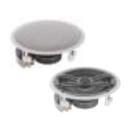

## In-Ceiling Speaker Systems

Yamaha in-ceiling speaker systems bring you superior sound quality with easy installation.

NS-IW560C 2-Way In-Ceiling Speaker System

NS-IW480CWH 3-Way In-Ceiling

Speaker System

NS-IW360C 2-Way In-Ceiling Speaker System

NS-IW280CWH 3-Way In-Ceiling Speaker System