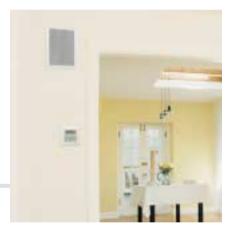

#### In-Wall Speaker Systems

Easy-to-install, in-wall speaker systems deliver high quality Natural Sound to enhance the home theater experience whth an unobtrusive design.

NS-IW960 2-Way In-Wall Speaker System

## In-Ceiling Speaker Systems

Yamaha in-ceiling speaker systems bring you superior sound quality with easy installation.

NS-IW560C 2-Way In-Ceiling Speaker System

NS-IW480CWH 3-Way In-Ceiling

Speaker System