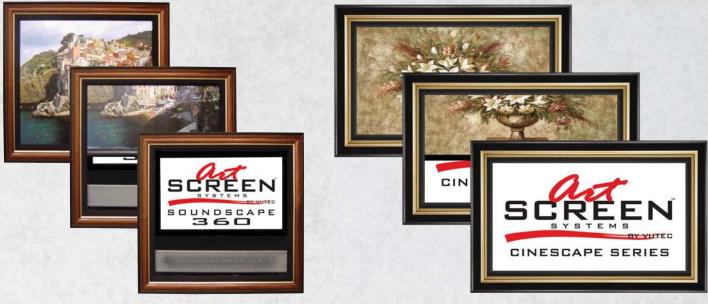

## **ARTSCREEN SYSTEMS**

SoundScape 360 | CineScape Series

SoundScape 360

**CineScape Series** 

The SoundScape 360 is Vutec's second-generation ArtScreen designed to accommodate the new single speaker surround sound technology or a center channel speaker.

Integrated into the ArtScreen housing, SoundScape 360 features a fully dimensional sound compartment that can be positioned above or below the video display.

SoundScape 360 is available for Plasma or LCD displays from 32 inches to over 65 inches in size. For video projection screens, the CineScape series is available up to 110 inches in size. Custom sizes can also be accommodated.

## Features

All the features of the ArtScreen plus

- Conceals a single point surround or center channel speaker system
- Built to order to accommodate most speaker models

## Features

All the features of the ArtScreen plus

- Sizes include 84", 92", 103" and 110" diagonal
- Standard format: 16:9
- Available in front projection (CineScape-F)
- Available in rear projection (CineScape-R)