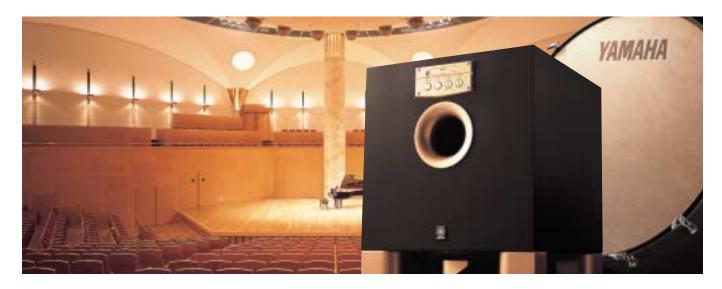

Subwoofers A Must for Digital Home Theater (All subwoofer are magnetic shielding)

Full audio enjoyment of digital music and movie sources requires deep, clear bass response. Yamaha subwoofers use sophisticated technologies such as QD-Bass and Advanced YST to ensure the highest levels of sound pressure and overall performance. The YST-SW515, YST-SW325, YST-SW225 and YST-SW011 are designed to acoustically match the speakers in the 525 A-PMD Series, 325 A-PMD Series, 225 PMD Series and 125 Series.

 $\oplus$ 

Advanced YST and QD-Bass Subwoofer

VST-SW225 Advanced YST II and OD-Bass Subwoofer

VST-SW015 Advanced YST and OD-Bass Subwoofer

VST-SW515 Advanced YST II and OD-Bass Subwoofer

YST-SW215

YST-SW011 🧾 🔝