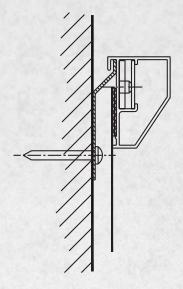

### **Features**

- Easy to assemble frame
- Extruded 1 7/8" aluminum beveled frame
- Standard VTS™ (Vutec Tensioning System)
- Installer friendly