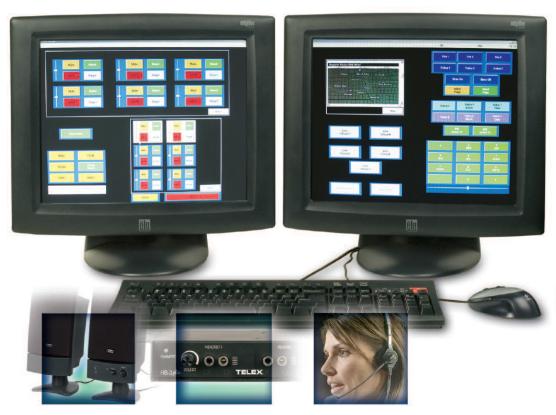

# **Nexus IP Console Position**

The Nexus IP Console Position is a complete communications solution. The Console Position delivers everything you are looking for in dispatch communications—stability, performance and world class dispatch capabilities. The IP platform makes it simple to install, easy to expand and flexible enough to use in any dispatch setting.

### **Flexibility and Scalability**

The Console Position can be ordered in configurations from 2 to 200 lines, so it is our most capable and highest capacity dispatch solution. And the user interface is completely customizable. That means you control the layout of buttons on the screen, the size, shape, color and even the labeling. Change the background color, create simple or advanced dispatch interfaces—the options are nearly limitless with the Dispatch Position. You can even store multiple dispatch configurations on a single station for different applications or usage scenarios.

## NEXUS IP CONSOLE POSITION STANDARD DISPATCH POSITION:

- Dispatch PC
- Choice of 2 to 200 line console software
- 17" LCD monitor
- Keyboard and mouse
- HB-3+ headset adaptor
- DH-2000 single sided dispatch headset
- Desktop speakers

## NEXUS IP CONSOLE POSITION AVAILABLE OPTIONS:

- 19" LCD monitor
- 17" Touch screen monitor
- 19" Touch screen monitor
- Dual monitor configuration in both 17" or 19" and in LCD or touch screen
- 21 different computer language options (operating system and documentation only, dispatch software is currently available in English only)
- DH2200 dual sided dispatch headset
- Omni-directional desktop microphone
- Footswitch
- 6513C desktop microphone