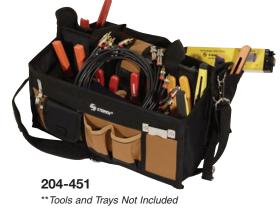

204-451 15-Pocket Tool Bag w/16" Tray Compartment 7 Inside/8 Outside Pockets Extra Padded Carrying Handles for Strength and Comfort Comfortable, Adjustable Shoulder Strap Metal Tool Snap and Electrical Tape Strap Two Large Side Compartments With Web Loops for Large-Handle Tools Dimensions: 16" (L) x 11" (W) x 10" (H) 204-452 35-Pocket Tool Bucket Bag 8 Inside/27 Outside Pockets Fits inside standard 5-gal. bucket (not included) Large Interior Pockets and Room for Big Tools, Spray Cans, Etc. Inside loop keeps hammer in place Outside loop can dispense tape without removing roll Includes shallow outside pockets for drill bits and screws Dimensions: 20" (L), fits 5-gal. bucket 204-453 23-Pocket Industrial Tool Bag 17 Inside/6 Outside Pockets Padded Carrying Handles for Strength and Comfort Foam-padded sides and reinforced bottom create semi-rigid framework Comfortable, Adjustable Shoulder Strap Dimensions: 16" (L) x 9" (W) 9" (H) 204-454 28-Pocket Electrical & Maintenance Tool Pouch 9 Inside/19 Outside Pockets Box-shaped design keeps pouch steady on flat surface