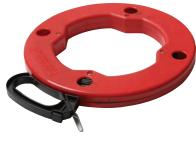

## **Fish Tape**

204-405 100' Fish Tape with Dispenser Used in Pulling Wires and Cables Inside Walls, Between Floors and in Conduit **Durable Steel Tape Construction** Ergonomic Hand Grip for Effective Tape Control Enclosed in Sturdy ABS Plastic Dispenser Retracting Trigger for Fast Rewinding 1/8" (W) x 100' (L)