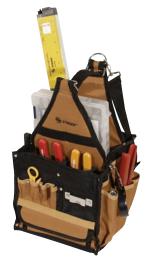

204-451 15-Pocket Tool Bag w/16" Tray Compartment 7 Inside/8 Outside Pockets Extra Padded Carrying Handles for Strength and Comfort Comfortable, Adjustable Shoulder Strap Metal Tool Snap and Electrical Tape Strap Two Large Side Compartments With Web Loops for Large-Handle Tools Dimensions: 16" (L) x 11" (W) x 10" (H) 204-452 35-Pocket Tool Bucket Bag 8 Inside/27 Outside Pockets Fits inside standard 5-gal. bucket (not included) Large Interior Pockets and Room for Big Tools, Spray Cans, Etc. Inside loop keeps hammer in place Outside loop can dispense tape without removing roll Includes shallow outside pockets for drill bits and screws Dimensions: 20" (L), fits 5-gal. bucket 204-453 23-Pocket Industrial Tool Bag 17 Inside/6 Outside Pockets Padded Carrying Handles for Strength and Comfort Foam-padded sides and reinforced bottom create semi-rigid framework Comfortable, Adjustable Shoulder Strap Dimensions: 16" (L) x 9" (W) 9" (H) 204-454 28-Pocket Electrical & Maintenance Tool Pouch 9 Inside/19 Outside Pockets Box-shaped design keeps pouch steady on flat surface

Includes many pockets for tools, drill bits, electrical tape, etc. Dimensions: 9" (L) x 9" (W) x 18" (H)

**STEREN**®