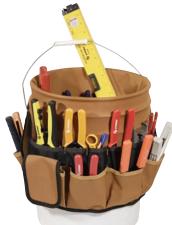

204-451 15-Pocket Tool Bag w/16" Tray Compartment 7 Inside/8 Outside Pockets Extra Padded Carrying Handles for Strength and Comfort Comfortable, Adjustable Shoulder Strap Metal Tool Snap and Electrical Tape Strap Two Large Side Compartments With Web Loops for Large-Handle Tools Dimensions: 16" (L) x 11" (W) x 10" (H) 204-452 35-Pocket Tool Bucket Bag 8 Inside/27 Outside Pockets Fits inside standard 5-gal. bucket (not included) Large Interior Pockets and Room for Big Tools, Spray Cans, Etc. Inside loop keeps hammer in place Outside loop can dispense tape without removing roll Includes shallow outside pockets for drill bits and screws Dimensions: 20" (L), fits 5-gal. bucket 204-453 23-Pocket Industrial Tool Bag 17 Inside/6 Outside Pockets Padded Carrying Handles for Strength and Comfort Foam-padded sides and reinforced bottom create semi-rigid framework Comfortable, Adjustable Shoulder Strap Dimensions: 16" (L) x 9" (W) 9" (H) 204-454 28-Pocket Electrical & Maintenance Tool Pouch 9 Inside/19 Outside Pockets Box-shaped design keeps pouch steady on flat surface

Includes many pockets for tools, drill bits, electrical tape, etc. Dimensions: 9" (L) x 9" (W) x 18" (H)

**STEREN**®