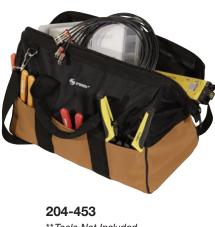

204-451 15-Pocket Tool Bag w/16" Tray Compartment 7 Inside/8 Outside Pockets Extra Padded Carrying Handles for Strength and Comfort Comfortable, Adjustable Shoulder Strap Metal Tool Snap and Electrical Tape Strap Two Large Side Compartments With Web Loops for Large-Handle Tools Dimensions: 16" (L) x 11" (W) x 10" (H) 204-452 35-Pocket Tool Bucket Bag 8 Inside/27 Outside Pockets Fits inside standard 5-gal. bucket (not included) Large Interior Pockets and Room for Big Tools, Spray Cans, Etc. Inside loop keeps hammer in place Outside loop can dispense tape without removing roll Includes shallow outside pockets for drill bits and screws Dimensions: 20" (L), fits 5-gal. bucket 204-453 23-Pocket Industrial Tool Bag 17 Inside/6 Outside Pockets Padded Carrying Handles for Strength and Comfort Foam-padded sides and reinforced bottom create semi-rigid framework Comfortable, Adjustable Shoulder Strap Dimensions: 16" (L) x 9" (W) 9" (H) 204-454 28-Pocket Electrical & Maintenance Tool Pouch 9 Inside/19 Outside Pockets Box-shaped design keeps pouch steady on flat surface