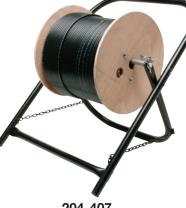

## Cable Caddy

204-407 Cable Caddy Increases ease and efficiency of installing cables Holds up to 1000' cable reels Folds neatly for storage and transport Lightweight, Durable Steel Construction 20" (W) x 12" (H) x 18<sup>1</sup>/2" (D)