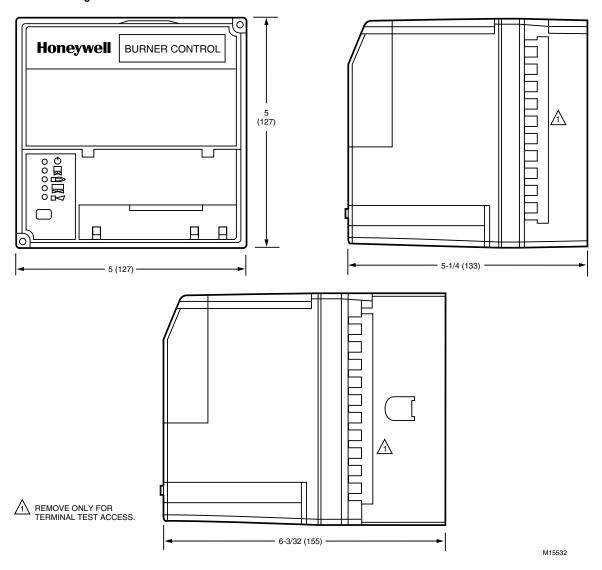

## **Dimension Diagrams**

Microprocessor-based integrated burner control for full modulation applications. Provides automatic burner sequencing, flame supervision, system status indication, system or selfdiagnostics, and troubleshooting.