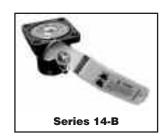

## **Series 14-B Ball Type Blow Down Valve**

- For McDonnell & Miller Series 47, 67 and 70B boiler control blow down valve replacement
- Full-ported ball action valve
- Teflon® seats provide bind free, leak tight ball movement
- · Easy open handle keeps hands away from hot water and steam
- · Gasket and mounting screws included
- Maximum pressure 30 psi (1.8 kg/cm²)
- See page 127 for blow-down information