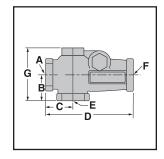

## **Series TC-4** Test-N-Check® Valves

- For hot water boilers
- Simplifies ASME CSD-1A. code mandated testing of low water cut-offs by eliminating the need to drain the system
- Includes one upper and one lower valve for mounting at crosses in equalizing lines
- Restricts water flow when the low water cut-off's blow down valve is open
- Adjustable built-in vacuum breaker in upper valve provides rapid evacuation of water from the float chamber
- 1" NPT
- Maximum temperature 366°F (185°C)
- Maximum pressure 160 psi (11 kg/cm²)

#### Dimensions, in. (mm)

| Α   | В       | C       | D       |
|-----|---------|---------|---------|
| NPT |         |         |         |
| 1   | 1½ (38) | 1½ (38) | 5 (125) |

| Е   | F   | G          |            |
|-----|-----|------------|------------|
| NPT | NPT | Upper      | Lower      |
| 1   | 1   | 51/4 (133) | 31/16 (78) |