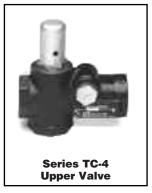

## **Series TC-4** Test-N-Check® Valves

- For hot water boilers
- Simplifies ASME CSD-1A. code mandated testing of low water cut-offs by eliminating the need to drain the system
- Includes one upper and one lower valve for mounting at crosses in equalizing lines
- Restricts water flow when the low water cut-off's blow down valve is open
- Adjustable built-in vacuum breaker in upper valve provides rapid evacuation of water from the float chamber
- 1" NPT
- Maximum temperature 366°F (185°C)
- Maximum pressure 160 psi (11 kg/cm²)