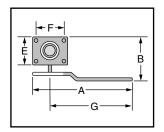

#### Dimensions, in. (mm)

| A          | В       | C         | <b>D</b><br>NPT | E       | F       | G        |
|------------|---------|-----------|-----------------|---------|---------|----------|
| 6¾ (171.4) | 4 (102) | 21/4 (57) | 3/4             | 2½ (64) | 2½ (64) | 5¾ (146) |