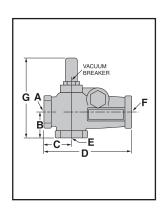

## **Series TC-4** Test-N-Check® Valves

- For hot water boilers
- Simplifies ASME CSD-1A. code mandated testing of low water cut-offs by eliminating the need to drain the system
- Includes one upper and one lower valve for mounting at crosses in equalizing lines
- Restricts water flow when the low water cut-off's blow down valve is open
- Adjustable built-in vacuum breaker in upper valve provides rapid evacuation of water from the float chamber
- 1" NPT
- Maximum temperature 366°F (185°C)
- Maximum pressure 160 psi (11 kg/cm²)

#### Dimensions, in. (mm)

| Α   | В       | C       | D       |
|-----|---------|---------|---------|
| NPT |         |         |         |
| 1   | 1½ (38) | 1½ (38) | 5 (125) |

| Е   | F   | G          |            |
|-----|-----|------------|------------|
| NPT | NPT | Upper      | Lower      |
| 1   | 1   | 51/4 (133) | 31/16 (78) |