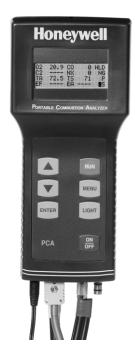

## A7999 ControLinks™ Portable Combustion Analyzer

The portable Combustion Analyzer (PCA) is a commercial grade, hand held, combustion efficiency analyzer that is designed for continuous (on demand) sampling of light industrial and residential furnaces, appliances, and boilers. The basic instrument is supplied with a probe, instruction manual, batteries, and carrying case.

| Product Number | Description                  |
|----------------|------------------------------|
| A7999A1003     | Portable Combustion Analyzer |