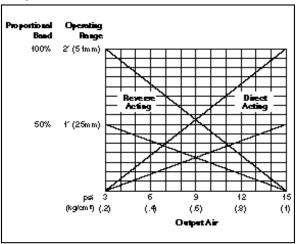

er Level Adjustment**

| Model    | Туре           | Level Adjustment Range in. (mm) |  |  |
|----------|----------------|---------------------------------|--|--|
| PFC-1-G  | Direct Acting  | 1 - 2 (25 - 51)                 |  |  |
| PFC-1-GR | Reverse Acting | 1 - 2 (25 - 51)                 |  |  |

#### **Ordering Information**

| Model Part<br>Number Number |        | Description                                   | Weight<br>lbs. (kg) |
|-----------------------------|--------|-----------------------------------------------|---------------------|
| PFC-1-G                     | 180800 |                                               | 38.5 (17.5)         |
| PFC-1-GR                    | 180801 | Reverse acting pneumatic liquid level control | 38.5 (17.5)         |

### **Output Air**