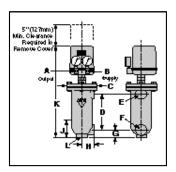

#### Dimensions, in. (mm)

| Α   | В   | C       | D       | E   | F   | G       | Н         | J       | K         | L   |
|-----|-----|---------|---------|-----|-----|---------|-----------|---------|-----------|-----|
| NPT | NPT |         |         | NPT | NPT |         |           |         |           | NPT |
| 1/8 | 1/8 | 7 (178) | 8 (203) | 1   | 1   | 1¾ (45) | 25/8 (67) | 4 (102) | 20¾ (527) | 1   |