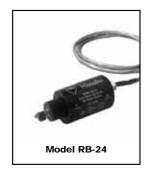

### Dimensions, in. (mm)

| A<br>NPT | В                                | С                                | D      | E         |
|----------|----------------------------------|----------------------------------|--------|-----------|
| 3/4      | <sup>3</sup> / <sub>4</sub> (19) | <sup>3</sup> / <sub>4</sub> (19) | 3 (76) | 1³/₄ (19) |